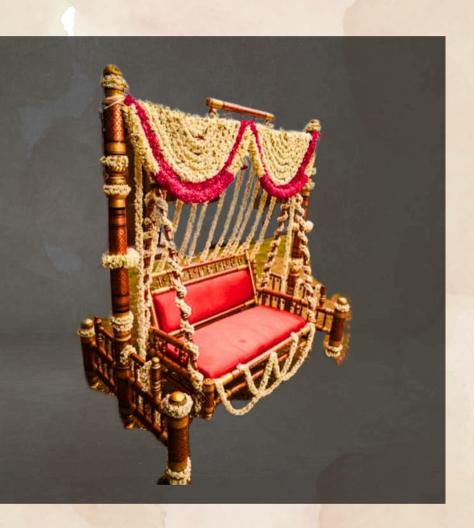

#### PINK

-in dark wild pink with royal matt Velvet









#### PEACH-

-in light peach with velvet









#### SNOW WHITE

-in stone white with royal velvet look











#### JUTE WHITE

-in stone white with jute netted cushion.









#### ROYAL WHITE—

-in stone white with royal velvet look









#### WILD PINK

-in stone white with royal velvet look





#### STATEMENT OFA







## LEATHER BROWN——

-in stone white with royal velvet look









#### GREENISH GREY

-in stone white with royal velvet look









#### BRIGHT PINK —

-in stone white with royal velvet look









## TALE

-in tale orange with royal velvet look









#### LUXURY WHITE—

-in pure white with gold frame look.









## VELVET RED —

-in pure red with royal velvet look





## SWING





## TRADITIONAL SWING

-in wooden four leg frame with red cushion.



## Vidhi Chair



#### VIDHI CHAIR

-in royal white cushion in golden frame art work.

• Quantities - 6 Nos.

#### VIDHI CHAIR

-in royal white cushion in golden frame art work.

• Quantities - 2 Nos.





#### VIDHI CHAIR

-in royal white cushion in golden frame art work



## Dinning props





#### TEA STAND

-in 3 leg stainless steel on top round.

• Quantities - 4 Nos.

#### ROUND TABLE—

• Quantities - 25 Nos.





## DINING TABLE —

-in stainless steel with foldable stand.



## Chandeliers





## CHANDELIER LIGHT—

- in vintage old copper look
  - · Quantities;

6 arm - 4nos

8 arm - 2nos

## CHANDELIER LIGHT—

- in vintage old copper look
- Quantities 12 arm 4nos





#### STEP BY STEP

#### CHANDELIER -

- -i