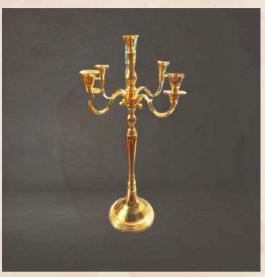

#### CHANDELIER -

- -in golden frame metal with glossy 8 layered crystals.
- Quantities 4 No.
- Size- 3-4 ft