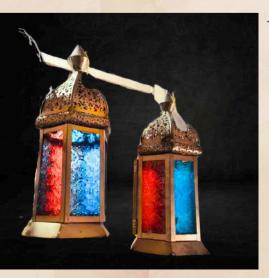

#### MORO TON-LAMP LIGHT

-in red and blue sided glass with copper frame

- · Quantities 1No.
- Size-