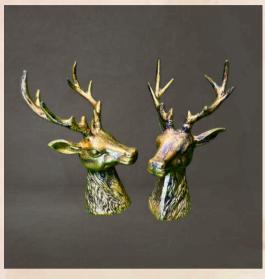

## **DEER**HEADS

-in half headed deer with wandering horns.

• Quantities - 2 Nos.