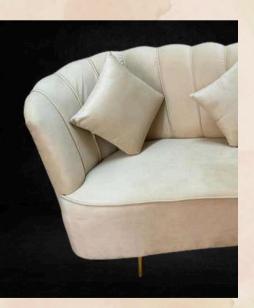

ancient wooden pillars

- Quantities 4No.
- Size: 8+1 ft







#### WOODEN PILLARS

-in same height with 2 different brown shades; looks alike ancient wooden pillars

- Quantities 4No.
- Size: 8+1 ft









#### MULTI ACRYLIC PEDESTALS

-in full clear transparent glass standees with different heights.

- Quantities 14 Nos.
- Size- 2,3,4 ft

## **ACRYLIC**PILLARS

-in full clear transparent glass.

- Quantities 8 Nos.
- Size 8, 6, 4 ft





## ACRYLIC PODIUM —

-in full clear transparent glass.





## VIP DOUBLE SEAT SOFA







#### WHITE

-in stone white with royal velvet look

Quantities - 35 No.











#### SOLO BLACK-

-in stone white with royal velvet look









#### BLUE

-in dark cyan blue royal velvet









#### PINK

-in dark wild pink with royal matt Velvet









#### PEACH-

-in light peach with velvet









#### SNOW WHITE

-in stone white with royal velvet look











#### JUTE WHITE

-in stone white with jute netted cushion.









#### ROYAL WHITE—

-in stone white with royal velvet look









#### WILD PINK

-in stone white with royal velvet look





#### STATEMENT OFA







## LEATHER BROWN——

-in stone white with royal velvet look









#### GREENISH GREY

-in stone white with royal velvet look









#### BRIGHT PINK —

-in stone white with royal velvet look









## TALE

-in tale orange with royal velvet look









#### LUXURY WHITE—

-in pure white with gold frame look.









## VELVET RED —

-in pure red with royal velvet look





## SWING





## TRADITIONAL SWING

-in wooden four leg frame with red cush