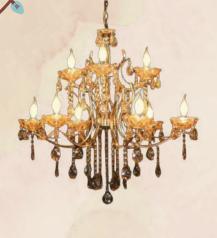

## CHANDELIER LIGHT—

- in vintage old copper look
  - · Quantities;

6 arm - 4nos

8 arm - 2nos