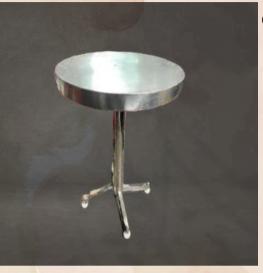

look





#### STATEMENT OFA







## LEATHER BROWN——

-in stone white with royal velvet look









#### GREENISH GREY

-in stone white with royal velvet look









#### BRIGHT PINK —

-in stone white with royal velvet look









## TALE

-in tale orange with royal velvet look









#### LUXURY WHITE—

-in pure white with gold frame look.









## VELVET RED —

-in pure red with royal velvet look





## SWING





## TRADITIONAL SWING

-in wooden four leg frame with red cushion.



## Vidhi Chair



#### VIDHI CHAIR

-in royal white cushion in golden frame art work.

• Quantities - 6 Nos.

#### VIDHI CHAIR

-in royal white cushion in golden frame art work.

• Quantities - 2 Nos.





#### VIDHI CHAIR

-in royal white cushion in golden frame art work



## Dinning props





#### TEA STAND

-in 3 leg stainless steel on top round.

• Quantities - 4 Nos.

#### ROUND TABLE—

• Quantities - 25 Nos.





## DINING TABLE —

-in stainless steel with foldable stand.



## Chandeliers





## CHANDELIER LIGHT—

- in vintage old copper look
  - · Quantities;

6 arm - 4nos

8 arm - 2nos

## CHANDELIER LIGHT—

- in vintage old copper look
- Quantities 12 arm 4nos





#### STEP BY STEP

#### CHANDELIER -

- -in golden frame metal with glossy 8 layered crystals.
- Quantities 4 No.
- Size- 3-4 ft



## Urulis...





## ANTIQUE URULI

-in woolen threaded white with wooden leg

- Quantities 2 Nos.
- Size- 4.5 dia



#### GOLDEN URULI —

-in woolen threaded white with wooden leg

- Quantities 2 Nos.
- Size- 4.5 dia







#### **KUTHU VILAKU**

-in ancient old gold color wi