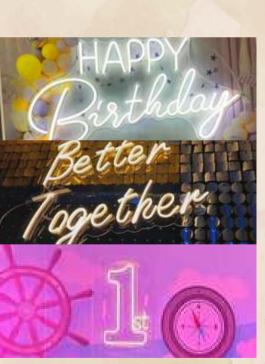

## CUSTOMIZED NEON LIGHT—

-in white tube with neon color light.

• Quantities - 1 Nos.