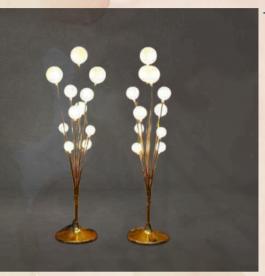

# MULTI SPHERE LIGHT

-in multi sphere light with golden stand.

- o Quantities 6nos
- o Size 4 ft