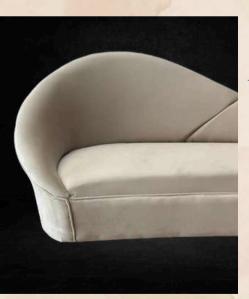

8+1 ft







#### WOODEN PILLARS

-in same height with 2 different brown shades; looks alike ancient wooden pillars

- Quantities 4No.
- Size: 8+1 ft









#### MULTI ACRYLIC PEDESTALS

-in full clear transparent glass standees with different heights.

- Quantities 14 Nos.
- Size- 2,3,4 ft

## **ACRYLIC**PILLARS

-in full clear transparent glass.

- Quantities 8 Nos.
- Size 8, 6, 4 ft





## ACRYLIC PODIUM —

-in full clear transparent glass.





## VIP DOUBLE SEAT SOFA







#### WHITE

-in stone white with royal velvet look

Quantities - 35 No.











#### SOLO BLACK-

-in stone white with royal velvet look









#### BLUE

-in dark cyan blue royal velvet









#### PINK

-in dark wild pink with royal matt Velvet









#### PEACH-

-in light peach with velvet









#### SNOW WHITE

-in stone white with royal velvet look











#### JUTE WHITE

-in stone white with jute netted cushion.









#### ROYAL WHITE—

-in stone white with royal velvet look









#### WILD PINK

-in stone white with royal velvet look





#### STATEMENT OFA







## LEATHER BROWN——

-in stone white with royal velvet look









#### GREENISH GREY

-in stone white with royal velvet look









#### BRIGHT PINK —

-in stone white with royal velvet look









## TALE

-in tale orange with royal velvet look









#### LUXURY WHITE—

-in pure white with gold frame look.









## VELVET RED —

-in pure red with royal velvet look





## SWING





## TRADITIONAL SWING

-in wooden four leg frame with red cushion.



## Vidhi Chair



#### VIDHI CHAIR

-in ro