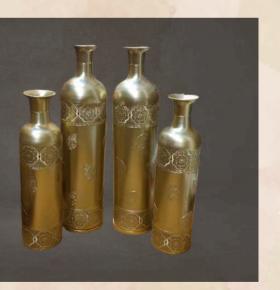

#### METALLIC VASE

-in copper metallic vase in glossy finished.

Quantities - 2 Nos.