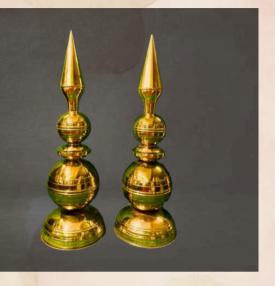

#### KALASAM BRASS

-in holistic temple based kalasam look.

- Quantities 8No.
- Size- 2,3,4,5 ft