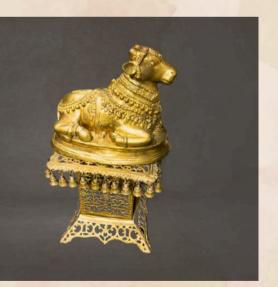

#### NANTHI STATUE

-in brass coated statue with antique base with bell around the base table.

• Quantities - 1No.