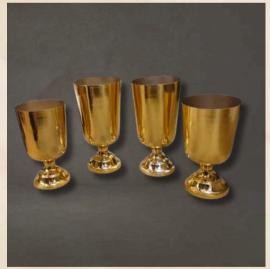

1ft - 5Nos

5ft - 2 Nos.



#### LAYERED LAMP

-in copper gold holding multiple lamp

Quantities - 2Nos.





#### GOLDEN FLOWERS

-in glossy gold with candle holder

- Quantities 2Nos.
- Size- 2-3 ft.



## ANCIENT BELL CAP

-in copper mixed brass as cap of god.

Quantities - 10 Nos.



## LEAFY FLOWER HOLDER

-in classy copper look in 3 different size of 2 sets as leafy flower holding bowl.

Quantities - 6 Nos.



## CYLINDRICAL JALLI VASE

-in netted flower vase in ancient gold.

Quantities - 6Nos.







#### GOLDEN CUP STAND

-in gold cup to hold the thing with black stand

• Quantities - 6 Nos.



### LOTUS CANDLE HOLD STAND

-in glossy gold finished lotus with long stem.

• Quantities - 6Nos.



#### METALLIC VASE

-in copper metallic vase in glossy finished.

Quantities - 2 Nos.



#### WINE CUP

-in stone white with royal velvet look







## SIMPLE VASE

-in gold metallic simple flower vase.

Quantities - 2 Nos.



### FLOOR CANDLE HOLDER

-in golden color with 9 candle cup holder

• Quantities - 2Nos.



#### **FLOWER POT**

-in golden metallic carved flower pot.

• Quantities - 5 Nos.



#### **LOTUS METAL**

#### CANDLE HOLDER

-in stone white with royal velvet look.





## BIG URULI VASES

-available in 2 different sizes with vintage copper look

Quantities - 4Nos.



#### PEACOCK STATUE

-in brass gold look with traditional look.

Quantities - 1 No.



STICK LIGHT

-in classy gold look with sphere lights.



LADY APSARA

-in classy brass apsara statue lady holding bowl.







#### GOLDEN LEAF

-in glossy gold with blue marble cuboid base

· Quantities - 2