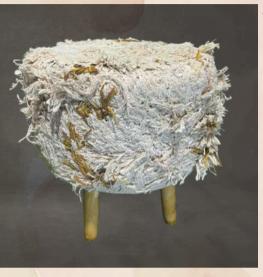

### WOOLEN STOOL —

-in woolen threaded white with wooden leg

• Quantities - 2 Nos.