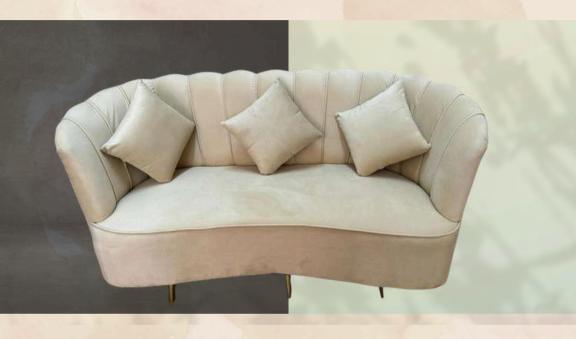

#### WHITE

-in stone white with royal velvet look

Quantities - 35 No.

#### SNOW WHITE

-in stone white with royal velvet look

#### ROYAL WHITE—

-in stone white with royal velvet look