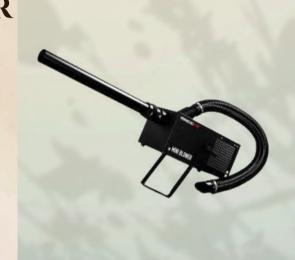

- Quantities 8 No.
- Size-4 ft









### WHITE BOX LAMP——\*

-in white color metal box with glass on 4 sides.

• Quantities - 9 Nos.

# BLACK BOX

-in black color metal box with glass on 4 sides.

Quantities - 9 Nos.





#### MORO TON-LAMP LIGHT

-in red and blue sided glass with copper frame

- · Quantities 1No.
- Size-



# Light props





# ACRYLIC — CANDLE STAND

-in clear transparent glass .

• Quantities - 5 Nos.

# GLASS CANDLE STAND ——\*

-in clear transparent glass.

- Quantities 25Nos.
- Size- 1 & 2 ft





# CANDLE LIGHT —

-in white color with yellow light.

- Quantities 40Nos.
- Size-1-2ft



# Special Effects



# PYRO FIRE WORKS——

-in blast golden flower cracking from pyro base.

# FLOWER SHOWER ELECTRIC CONFIT

-to shower the color papers & flowers in party event.



# FOG—MACHINE

-to create dense fog in party events.



# Birthday Props



## GOLDEN SEQUIN PANEL ——\*

-in golden cubic crystal background panel.

• Quantities - 1 Nos.



## CUSTOMIZED NEON LIGHT—

-in white tube with neon color light.

• Quantities - 1 Nos.



### BLUE SEQUIN PANEL —

-in multi blue shaded cubic crystal panel.

• Quantities - 1 Nos.



### CYLINDRICAL STAND ———

-in royal gold glossy look with 3 diff height.

• Quantities - 3 Nos.



# Birthday Props



### CUP CAKE STAND

- -in golden glossy ring frame with 2 royal white stand.
- · Quantities 1Nos.



#### WHEEL CUP CAKE STAND

-in golden glossy ring frame with 2 royal white stand.

Quantities - 1Nos.





### CUP CAKE STAND

-in golden glossy ring frame with 2 royal white stand.

Quantities - 1Nos.









### WOO