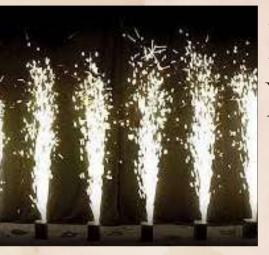

LY LIGHT——

-in red cup with crystal.

- Quantities 6 Nos.
- · Size- 6 ft.





#### BUTTERFLIES

#### LIGHT ——

-in white lighted butterflies with golden stand.

- Quantities 8 No.
- Size-4 ft









### WHITE BOX LAMP——\*

-in white color metal box with glass on 4 sides.

• Quantities - 9 Nos.

# BLACK BOX

-in black color metal box with glass on 4 sides.

Quantities - 9 Nos.





#### MORO TON-LAMP LIGHT

-in red and blue sided glass with copper frame

- · Quantities 1No.
- Size-



# Light props





# ACRYLIC — CANDLE STAND

-in clear transparent glass .

• Quantities - 5 Nos.

# GLASS CANDLE STAND ——\*

-in clear transparent glass.

- Quantities 25Nos.
- Size- 1 & 2 ft





# CANDLE LIGHT —

-in white color with yellow light.

- Quantities 40Nos.
- Size-1-2ft



# Special Effects



# PYRO FIRE WORKS——

-in blast golden flower cracking from pyro base.

# FLOWER SHOWER ELECTRIC CONFIT

-to shower the color papers & flowers in party event.



# FOG—MACHINE

-to create dense fog in party events.



# Birthday Props



## GOLDEN SEQUIN PANEL ——\*

-in golden cubic crystal background panel.

• Quantities - 1 Nos.



## CUSTOMIZED NEON LIGHT—

-in white tube with neon color light.

• Quantities - 1 Nos.



### BLUE SEQUIN PANEL —

-in multi blue shaded cubic crystal panel.

• Quantities - 1 Nos.



### CYLINDRICAL STAND ———

-in royal gold glossy look with 3 diff height.

• Quantities - 3 Nos.



# Birthday Props



### CUP CAKE STAND

- -in golden glossy ring frame with 2 royal white stand.
- · Quantities 1Nos.



#### WHEEL CUP CAKE STAND

-in golden glossy ring frame w