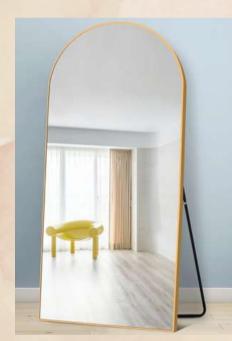

#### STAND FACE **PILLARS**

-in full face standing mirror for photo booth.

• Quantities - 1 No.