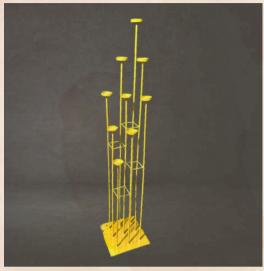

## CANDLE HOLDER

-in ancient church styled golden candle 5 holder.

Quantities - 1ft - 5Nos

5ft - 2 Nos.