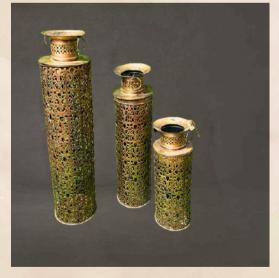

## CYLINDRICAL JALLI VASE

-in netted flower vase in ancient gold.

Quantities - 6Nos.