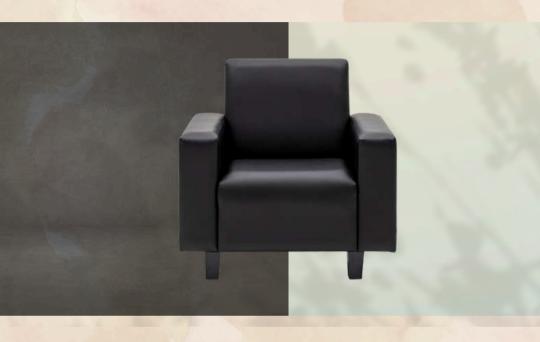

ACRYLIC**CHAIR

-in clear transparent fine glossy look.

• Quantities - 300 Nos.







## Pillars





#### STONE PILLARS

-in same height with 2 different brown shades; looks alike ancient wooden pillars

- Quantities 4No.
- Size: 8+1 ft







#### WOODEN PILLARS

-in same height with 2 different brown shades; looks alike ancient wooden pillars

- Quantities 4No.
- Size: 8+1 ft









#### MULTI ACRYLIC PEDESTALS

-in full clear transparent glass standees with different heights.

- Quantities 14 Nos.
- Size- 2,3,4 ft

## **ACRYLIC**PILLARS

-in full clear transparent glass.

- Quantities 8 Nos.
- Size 8, 6, 4 ft





## ACRYLIC PODIUM —

-in full clear transparent glass.





## VIP DOUBLE SEAT SOFA







#### WHITE

-in stone white with royal velvet look

Quantities - 35 No.











#### SOLO BLACK-

-in stone white with royal velvet look









#### BLUE

-in dark cyan blue royal velvet









#### PINK

-in dark wild pink with royal matt Velvet









#### PEACH-

-in light peach with velvet









#### SNOW WHITE

-in stone white with royal velvet look











#### JUTE WHITE

-in stone white with jute netted cushion.









#### ROYAL WHITE—

-in stone white with royal velvet look









#### WILD PINK

-in stone white with royal velvet look





#### STATEMENT OFA







## LEATHER BROWN——

-in stone white with royal velvet look









#### GREENISH GREY

-in stone white with royal velvet look









#### BRIGHT PINK —

-in stone white with royal velvet look









## TALE

-in tale orange with royal velvet look









#### LUXURY WHITE