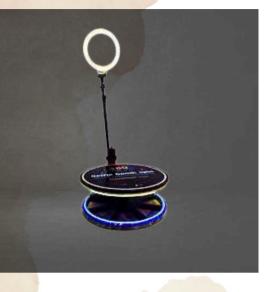

royal white stand.

Quantities - 1Nos.









### WOOLEN STOOL —

-in woolen threaded white with wooden leg

• Quantities - 2 Nos.

# PRINTED STOOL

-in multi color printed cushion stool

• Quantities - 2 Nos.





### **BAMBOO**

#### **ROPE STOOL-**

-in stone white with royal velvet look

Quantities - 2 Nos.









### ROPE MAT

-in woolen threaded mat.

### ROUND MAT —

-in round double color mat stool.





### ROUND

MAT

-in stone white with royal velvet look



# Props-



### NETTED SCREEN—

-in rope twisted wooden balls.

- Quantities 2 Nos.
- Size- 2-3 ft.

### DISPLAY

CART

-in golden glossy display table with white table.

- Quantities 2 Nos.
- Size- 6-8 ft





### NETTED TENT —

-in white woolen netted with bamboo stand.

- Quantities 2 Nos.
- Size- 5-7 ft.



# Props





# SELFIE BOOTH 360

-in RGB round light with center stand

Quantities - 1No.

### JUMBO AIR COOLER



### Q-MANAGER

-in golden metal glossy royal with red rope.

• Quantities - 10 No.



BLUETOOTH SPEAKER



# Props



### MIRROR **BALLS**

-in sphere shape full of illuminate glass.

• Quantities - 10 Nos



#### STAND FACE **PILLARS**

-in full face standing mirror for photo booth.

• Quantities - 1 No.