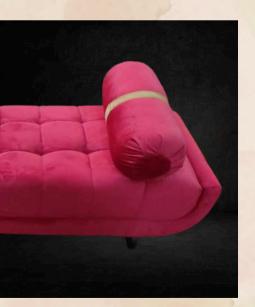

l velvet look









#### BLUE

-in dark cyan blue royal velvet









#### PINK

-in dark wild pink with royal matt Velvet









#### PEACH-

-in light peach with velvet









#### SNOW WHITE

-in stone white with royal velvet look











#### JUTE WHITE

-in stone white with jute netted cushion.









#### ROYAL WHITE—

-in stone white with royal velvet look









#### WILD PINK

-in stone white with royal velvet look





#### STATEMENT OFA







## LEATHER BROWN——

-in stone white with royal velvet look









#### GREENISH GREY

-in stone white with royal velvet look









#### BRIGHT PINK —

-in stone white with royal velvet look









## TALE

-in tale orange with royal velvet look









#### LUXURY WHITE—

-in pure white with gold frame look.









## VELVET RED —

-in pure red with royal velvet look





## SWING





## TRADITIONAL SWING

-in wooden four leg frame with red cushion.



## Vidhi Chair



#### VIDHI CHAIR

-in royal white cushion in golden frame art work.

• Quantities - 6 Nos.

#### VIDHI CHAIR

-in royal white cushion in golden frame art work.

• Quantities - 2 Nos.





#### VIDHI CHAIR

-in royal white cushion in golden frame art work



## Dinning props





#### TEA STAND

-in 3 leg stainless steel on top round.

• Quantities - 4 Nos.

#### ROUND TABLE—

• Quantities - 25 Nos.





## DINING TABLE —

-in stainless steel with foldable stand.



## Chandeliers





## CHANDELIER LIGHT—

- in vintage old copper look
  - · Quantities;

6 arm - 4nos

8 arm - 2nos

## CHANDELIER LIGHT—

- in vintage old copper look