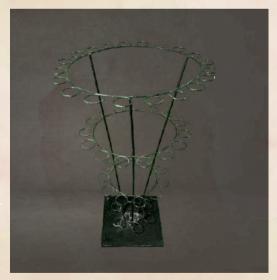

PEACOCK STATUE

-in brass gold look with traditional look.

Quantities - 1 No.



STICK LIGHT

-in classy gold look with sphere lights.



LADY APSARA

-in classy brass apsara statue lady holding bowl.







#### GOLDEN LEAF

-in glossy gold with blue marble cuboid base

· Quantities - 2 Nos.



#### SAJJA FACE

-in ancient antique golden look

• Quantities - 2 Nos.



#### RABBIT

#### CANDLE HOLDER

-in slant rabbit attached with candle holder

• Quantities - 15 Nos.



### ROOF BIRD CAGE

-in golden colored roof hanging cage.







#### VINTAGE SAUCER

-in golden colour with vinatge look

Quantities - 4 Nos



## **DEER**HEADS

-in half headed deer with wandering horns.

• Quantities - 2 Nos.



#### FLOOR CANDLE HOLDER

-in golden color with 9 candle cup holder

Quantities - 2Nos.



#### BLACK 51 NO'S CANDLE STAND

-in stone white with royal velvet look





#### LOTUS METAL

#### CANDLE HOLDER

-in stone white with royal velvet look

Quantities - 2Nos.



#### WHIRL STAND

-in golden twisted whirl bar stand.

• Quantities - 2 Nos.



## BRASS FLOWER VASE

-in stone metal color in different size

- Quantities 2set 4 Nos.
- Size- 4&2 ft



## CARVED COPPER BUCKET

-in carved design copper with wood handle





## ANTIQUE JADI SET

-in crafted black with wooden top

• Quantities - 5 Nos.



#### STOOL TABLE

-in half gold bedside table with drawer.

• Quantities - 2 set 4 Nos.



## WINDOW LIGHT HOLD

-in cross bar roof hanging golden lamp holder

Quantities - 6 Nos.



## PEACOCK PLATE

-in rose gold peacock pale with 12 side cups.

· Quantities - 6 Nos.





#### SL