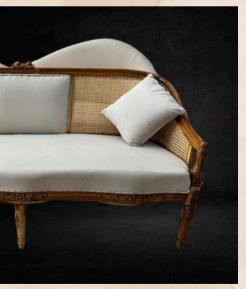

## VIP DOUBLE SEAT SOFA

#### WHITE

-in stone white with royal velvet look

Quantities - 35 No.