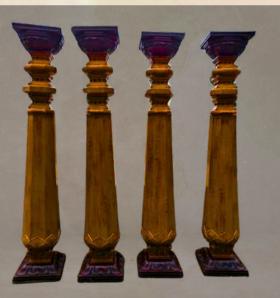

#### WOODEN PILLARS

-in same height with 2 different brown shades; looks alike ancient wooden pillars

- Quantities 4No.
- Size: 8+1 ft