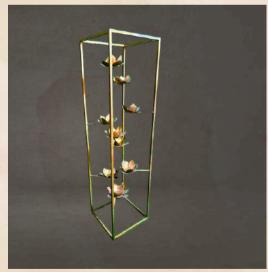

## TRI LEAFY HANGING

-in rose gold tri leafy with candle holder base

Quantities - 10 Nos.