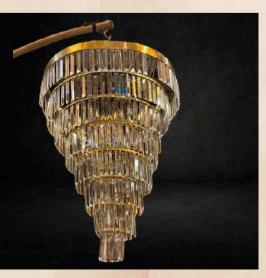

#### CHANDELIER -

- -in golden frame metal with glossy 8 layered crystals.
- Quantities 4 No.
- Size- 3-4 ft