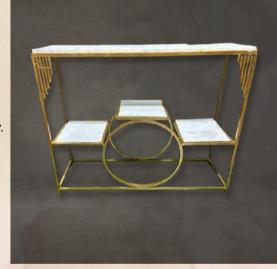

### DISPLAY

CART

-in golden glossy display table with white table.

- Quantities 2 Nos.
- Size- 6-8 ft