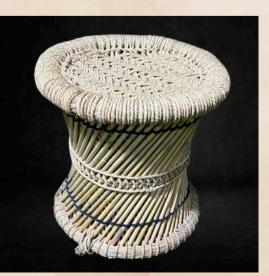

### WOOLEN STOOL —

-in woolen threaded white with wooden leg

• Quantities - 2 Nos.