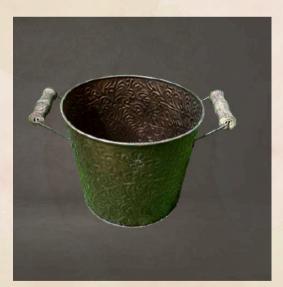

2 Nos.



#### RABBIT

#### CANDLE HOLDER

-in slant rabbit attached with candle holder

• Quantities - 15 Nos.



### ROOF BIRD CAGE

-in golden colored roof hanging cage.







#### VINTAGE SAUCER

-in golden colour with vinatge look

Quantities - 4 Nos



## **DEER**HEADS

-in half headed deer with wandering horns.

• Quantities - 2 Nos.



#### FLOOR CANDLE HOLDER

-in golden color with 9 candle cup holder

Quantities - 2Nos.



#### BLACK 51 NO'S CANDLE STAND

-in stone white with royal velvet look





#### LOTUS METAL

#### CANDLE HOLDER

-in stone white with royal velvet look

Quantities - 2Nos.



#### WHIRL STAND

-in golden twisted whirl bar stand.

• Quantities - 2 Nos.



## BRASS FLOWER VASE

-in stone metal color in different size

- Quantities 2set 4 Nos.
- Size- 4&2 ft



## CARVED COPPER BUCKET

-in carved design copper with wood handle





## ANTIQUE JADI SET

-in crafted black with wooden top

• Quantities - 5 Nos.



#### STOOL TABLE

-in half gold bedside table with drawer.

• Quantities - 2 set 4 Nos.



## WINDOW LIGHT HOLD

-in cross bar roof hanging golden lamp holder

Quantities - 6 Nos.



## PEACOCK PLATE

-in rose gold peacock pale with 12 side cups.

· Quantities - 6 Nos.





#### SLIVER HAMPER

-in metallic silver flower hamper.

Quantities - 4No



## TRI LEAFY HANGING

-in rose gold tri leafy with candle holder base

Quantities - 10 Nos.



## STAND BOWL CRYSTAL

-in white color with yellow light.

Quantities - 4 Nos.



#### LUXURY ROOF LIGHT

-in red cup with crystal.

Quantities - 2 Nos.



# Light props





# MULTI SPHERE LIGHT

-i