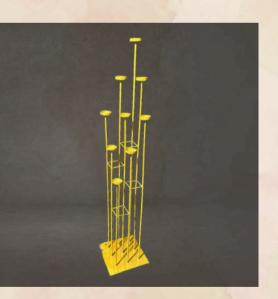

# MULTI SPHERE LIGHT

-in multi sphere light with golden stand.

- o Quantities 6nos
- o Size 4 ft