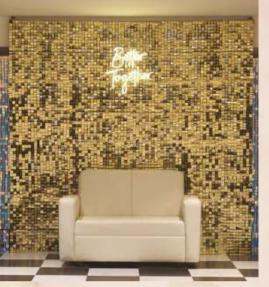

## GOLDEN SEQUIN PANEL ——\*

-in golden cubic crystal background panel.

• Quantities - 1 Nos.

## CUSTOMIZED NEON LIGHT—

-in white tube with neon color light.

• Quantities - 1 Nos.