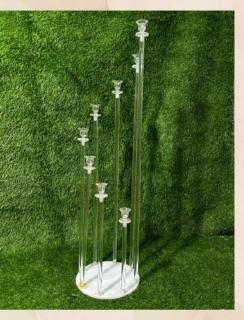

#### CHANDELIER -

- -in golden frame metal with glossy 8 layered crystals.
- Quantities 4 No.
- Size- 3-4 ft