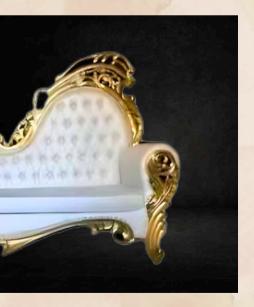

## VIP DOUBLE SEAT SOFA

#### WHITE

-in stone white with royal velvet look

Quantities - 35 No.