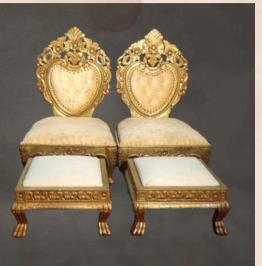

## Vidhi Chair

#### VIDHI CHAIR

-in royal white cushion in golden frame art work.

• Quantities - 6 Nos.