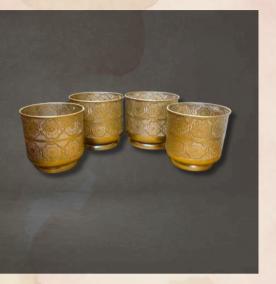

-in golden metallic carved flower pot.

• Quantities - 5 Nos.



#### **LOTUS METAL**

#### CANDLE HOLDER

-in stone white with royal velvet look.





## BIG URULI VASES

-available in 2 different sizes with vintage copper look

Quantities - 4Nos.



#### PEACOCK STATUE

-in brass gold look with traditional look.

Quantities - 1 No.



STICK LIGHT

-in classy gold look with sphere lights.



LADY APSARA

-in classy brass apsara statue lady holding bowl.







#### GOLDEN LEAF

-in glossy gold with blue marble cuboid base

· Quantities - 2 Nos.



#### SAJJA FACE

-in ancient antique golden look

• Quantities - 2 Nos.



#### RABBIT

#### CANDLE HOLDER

-in slant rabbit attached with candle holder

• Quantities - 15 Nos.



### ROOF BIRD CAGE

-in golden colored roof hanging cage.







#### VINTAGE SAUCER

-in golden colour with vinatge look

Quantities - 4 Nos



## **DEER**HEADS

-in half headed deer with wandering horns.

• Quantities - 2 Nos.



#### FLOOR CANDLE HOLDER

-in golden color with 9 candle cup holder

Quantities - 2Nos.



#### BLACK 51 NO'S CANDLE STAND

-in stone white with royal velvet look





#### LOTUS METAL

#### CANDLE HOLDER

-in stone white with royal velvet look

Quantities - 2Nos.



#### WHIRL STAND

-in golden twisted whirl bar stand.

• Quantities - 2 Nos.



## BRASS FLOWER VASE

-in stone metal color in different size

- Quantities 2set 4 Nos.
- Size- 4&2 ft



## CARVED COPPER BUCKET

-in carved design copper with wood handle





## ANTIQUE JADI SET

-in crafted black with wooden top

• Quantities - 5 Nos.



#### STOOL TABLE

-in ha