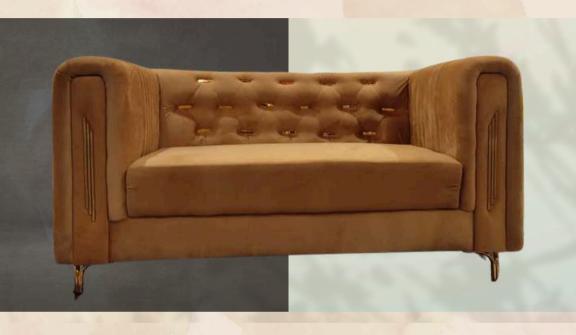

2,3,4 ft

## **ACRYLIC**PILLARS

-in full clear transparent glass.

- Quantities 8 Nos.
- Size 8, 6, 4 ft





## ACRYLIC PODIUM —

-in full clear transparent glass.





## VIP DOUBLE SEAT SOFA







#### WHITE

-in stone white with royal velvet look

Quantities - 35 No.











#### SOLO BLACK-

-in stone white with royal velvet look









#### BLUE

-in dark cyan blue royal velvet









#### PINK

-in dark wild pink with royal matt Velvet









#### PEACH-

-in light peach with velvet









#### SNOW WHITE

-in stone white with royal velvet look











#### JUTE WHITE

-in stone white with jute netted cushion.









#### ROYAL WHITE—

-in stone white with royal velvet look









#### WILD PINK

-in stone white with royal velvet look





#### STATEMENT OFA







## LEATHER BROWN——

-in stone white with royal velvet look









#### GREENISH GREY

-in stone white with royal velvet look









#### BRIGHT PINK —

-in stone white with royal velvet look









## TALE

-in tale orange with royal velvet look









#### LUXURY WHITE—

-in pure white with gold frame look.









## VELVET RED —

-in pure red with royal velvet look





## SWING





## TRADITIONAL SWING

-in wooden four leg frame with red cushion.



## Vidhi Chair



#### VIDHI CHAIR

-in royal white cushion in golden frame art work.

• Quantities - 6 Nos.

#### VIDHI CHAIR

-in royal white cushion in golden frame art work.

• Quantities - 2 Nos.





#### VIDHI CHAIR

-in royal white cushion in golden frame art work



## Dinning props





#### TEA STAND

-in 3 leg stai