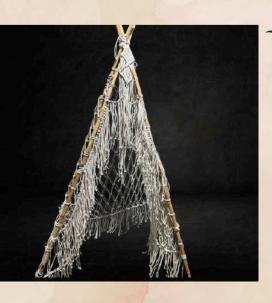

### NETTED TENT —

-in white woolen netted with bamboo stand.

- Quantities 2 Nos.
- Size- 5-7 ft.