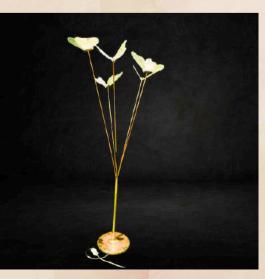

#### BUTTERFLIES

#### LIGHT ——

-in white lighted butterflies with golden stand.

- Quantities 8 No.
- Size-4 ft