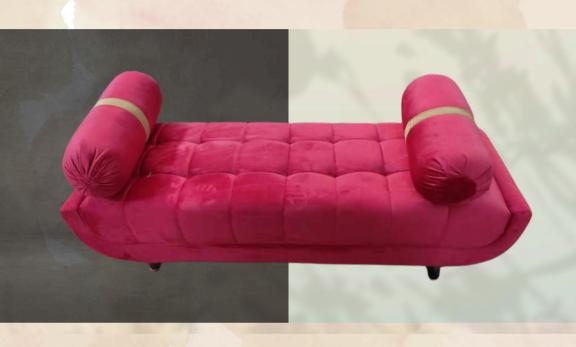

#### PINK

-in dark wild pink with royal matt Velvet

#### WILD PINK

-in stone white with royal velvet look

#### BRIGHT PINK —

-in stone white with royal velvet look