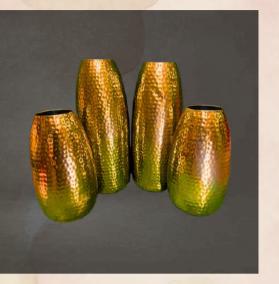

ties - 6 Nos.



## CYLINDRICAL JALLI VASE

-in netted flower vase in ancient gold.

Quantities - 6Nos.







#### GOLDEN CUP STAND

-in gold cup to hold the thing with black stand

• Quantities - 6 Nos.



### LOTUS CANDLE HOLD STAND

-in glossy gold finished lotus with long stem.

• Quantities - 6Nos.



#### METALLIC VASE

-in copper metallic vase in glossy finished.

Quantities - 2 Nos.



#### WINE CUP

-in stone white with royal velvet look







## SIMPLE VASE

-in gold metallic simple flower vase.

Quantities - 2 Nos.



### FLOOR CANDLE HOLDER

-in golden color with 9 candle cup holder

• Quantities - 2Nos.



#### **FLOWER POT**

-in golden metallic carved flower pot.

• Quantities - 5 Nos.



#### **LOTUS METAL**

#### CANDLE HOLDER

-in stone white with royal velvet look.





## BIG URULI VASES

-available in 2 different sizes with vintage copper look

Quantities - 4Nos.



#### PEACOCK STATUE

-in brass gold look with traditional look.

Quantities - 1 No.



STICK LIGHT

-in classy gold look with sphere lights.



LADY APSARA

-in classy brass apsara statue lady holding bowl.







#### GOLDEN LEAF

-in glossy gold with blue marble cuboid base

· Quantities - 2 Nos.



#### SAJJA FACE

-in ancient antique golden look

• Quantities - 2 Nos.



#### RABBIT

#### CANDLE HOLDER

-in slant rabbit attached with candle holder

• Quantities - 15 Nos.



### ROOF BIRD CAGE

-in golden colored roof hanging cage.







#### VINTAGE SAUCER

-in golden colour with vinatge look

Quantities - 4 Nos



## **DEER**HEADS

-in half headed deer with wandering horns.

• Quanti