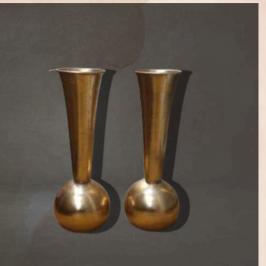

ld holding multiple lamp

Quantities - 2Nos.





#### GOLDEN FLOWERS

-in glossy gold with candle holder

- Quantities 2Nos.
- Size- 2-3 ft.



## ANCIENT BELL CAP

-in copper mixed brass as cap of god.

Quantities - 10 Nos.



## LEAFY FLOWER HOLDER

-in classy copper look in 3 different size of 2 sets as leafy flower holding bowl.

Quantities - 6 Nos.



## CYLINDRICAL JALLI VASE

-in netted flower vase in ancient gold.

Quantities - 6Nos.







#### GOLDEN CUP STAND

-in gold cup to hold the thing with black stand

• Quantities - 6 Nos.



### LOTUS CANDLE HOLD STAND

-in glossy gold finished lotus with long stem.

• Quantities - 6Nos.



#### METALLIC VASE

-in copper metallic vase in glossy finished.

Quantities - 2 Nos.



#### WINE CUP

-in stone white with royal velvet look







## SIMPLE VASE

-in gold metallic simple flower vase.

Quantities - 2 Nos.



### FLOOR CANDLE HOLDER

-in golden color with 9 candle cup holder

• Quantities - 2Nos.



#### **FLOWER POT**

-in golden metallic carved flower pot.

• Quantities - 5 Nos.



#### **LOTUS METAL**

#### CANDLE HOLDER

-in stone white with royal velvet look.





## BIG URULI VASES

-available in 2 different sizes with vintage copper look

Quantities - 4Nos.



#### PEACOCK STATUE

-in brass gold look with traditional look.

Quantities - 1 No.



STICK LIGHT

-in classy gold look with sphere lights.



LADY APSARA

-in classy brass apsara statue lady holding bowl.







#### GOLDEN LEAF

-in glossy gold with blue marble cuboid base

· Quantities - 2 Nos.



#### SAJJA FACE

-in ancient antique golden look

•