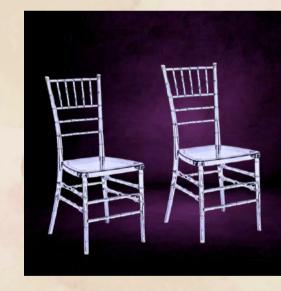

## Vidhi Chair

#### VIDHI CHAIR

-in royal white cushion in golden frame art work.

• Quantities - 6 Nos.

#### VIDHI CHAIR

-in royal white cushion in golden frame art work.

• Quantities - 2 Nos.

#### VIDHI CHAIR

-in royal white cushion in golden frame art work