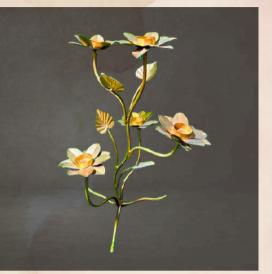

#### GOLDEN FLOWERS

-in glossy gold with candle holder

- Quantities 2Nos.
- Size- 2-3 ft.