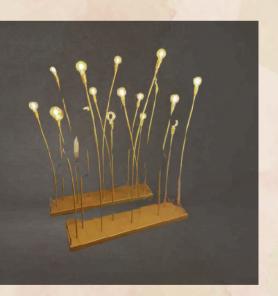

# MULTI SPHERE LIGHT

-in multi sphere light with golden stand.

- o Quantities 6nos
- o Size 4 ft