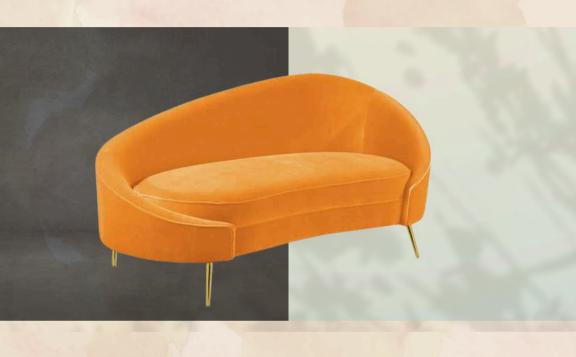

### WHITE

-in stone white with royal velvet look

Quantities - 35 No.











#### SOLO BLACK-

-in stone white with royal velvet look









#### BLUE

-in dark cyan blue royal velvet









#### PINK

-in dark wild pink with royal matt Velvet









#### PEACH-

-in light peach with velvet









#### SNOW WHITE

-in stone white with royal velvet look











#### JUTE WHITE

-in stone white with jute netted cushion.









#### ROYAL WHITE—

-in stone white with royal velvet look









#### WILD PINK

-in stone white with royal velvet look





#### STATEMENT OFA







## LEATHER BROWN——

-in stone white with royal velvet look









#### GREENISH GREY

-in stone white with royal velvet look









#### BRIGHT PINK —

-in stone white with royal velvet look









## TALE

-in tale orange with royal velvet look









#### LUXURY WHITE—

-in pure white with gold frame look.









## VELVET RED —

-in pure red with royal velvet look





## SWING





## TRADITIONAL SWING

-in wooden four leg frame with red cushion.



## Vidhi Chair



#### VIDHI CHAIR

-in royal white cushion in golden frame art work.

• Quantities - 6 Nos.

#### VIDHI CHAIR

-in royal white cushion in golden frame art work.

• Quantities - 2 Nos.





#### VIDHI CHAIR

-in royal white cushion in golden frame art work



## Dinning props





#### TEA STAND

-in 3 leg stainless steel on top round.

• Quantities - 4 Nos.

#### ROUND TABLE—

• Quantities - 25 Nos.





## DINING TABLE —

-in stainless steel with foldable stand.



## Chandeliers





## CHANDELIER LIGHT—

-