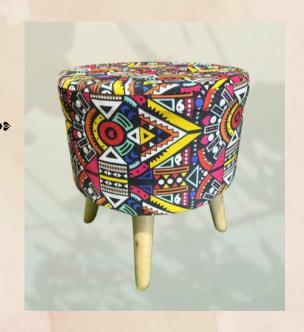

ities - 1 Nos.



## CUSTOMIZED NEON LIGHT—

-in white tube with neon color light.

• Quantities - 1 Nos.



### BLUE SEQUIN PANEL —

-in multi blue shaded cubic crystal panel.

• Quantities - 1 Nos.



### CYLINDRICAL STAND ———

-in royal gold glossy look with 3 diff height.

• Quantities - 3 Nos.



# Birthday Props



### CUP CAKE STAND

- -in golden glossy ring frame with 2 royal white stand.
- · Quantities 1Nos.



#### WHEEL CUP CAKE STAND

-in golden glossy ring frame with 2 royal white stand.

Quantities - 1Nos.





### CUP CAKE STAND

-in golden glossy ring frame with 2 royal white stand.

Quantities - 1Nos.









### WOOLEN STOOL —

-in woolen threaded white with wooden leg

• Quantities - 2 Nos.

# PRINTED STOOL

-in multi color printed cushion stool

• Quantities - 2 Nos.





### **BAMBOO**

#### **ROPE STOOL-**

-in stone white with royal velvet look

Quantities - 2 Nos.









### ROPE MAT

-in woolen threaded mat.

### ROUND MAT —

-in round double color mat stool.





### ROUND

MAT

-in stone white with royal velvet look



# Props-



### NETTED SCREEN—

-in rope twisted wooden balls.

- Quantities 2 Nos.
- Size- 2-3 ft.

### DISPLAY

CART

-in golden glossy display table with white table.

- Quantities 2 Nos.
- Size- 6-8 ft





### NETTED TENT —

-in white woolen netted with bamboo stand.

- Quantities 2 Nos.
- Size- 5-7 ft.



# Props





# SELFIE BOOTH 360

-in RGB round light with center stand

Quantities - 1No.

### JUMBO AIR COOLER



### Q-MANAGER

-in golden metal glossy royal with red rope.

• Quantities - 10 No.



BLUETOOTH SPEAKER