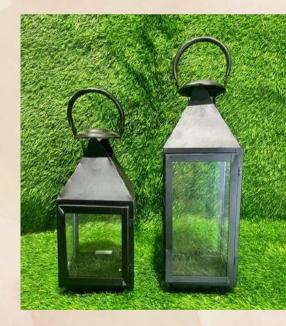

flower hamper.

Quantities - 4No



## TRI LEAFY HANGING

-in rose gold tri leafy with candle holder base

Quantities - 10 Nos.



## STAND BOWL CRYSTAL

-in white color with yellow light.

Quantities - 4 Nos.



#### LUXURY ROOF LIGHT

-in red cup with crystal.

Quantities - 2 Nos.



# Light props





# MULTI SPHERE LIGHT

-in multi sphere light with golden stand.

- o Quantities 6nos
- o Size 4 ft

# BUTTERFLY LIGHT——

-in red cup with crystal.

- Quantities 6 Nos.
- · Size- 6 ft.





#### BUTTERFLIES

#### LIGHT ——

-in white lighted butterflies with golden stand.

- Quantities 8 No.
- Size-4 ft









### WHITE BOX LAMP——\*

-in white color metal box with glass on 4 sides.

• Quantities - 9 Nos.

# BLACK BOX

-in black color metal box with glass on 4 sides.

Quantities - 9 Nos.





#### MORO TON-LAMP LIGHT

-in red and blue sided glass with copper frame

- · Quantities 1No.
- Size-



# Light props





# ACRYLIC — CANDLE STAND

-in clear transparent glass .

• Quantities - 5 Nos.

# GLASS CANDLE STAND ——\*

-in clear transparent glass.

- Quantities 25Nos.
- Size- 1 & 2 ft





# CANDLE LIGHT —

-in white color with yellow light.

- Quantities 40Nos.
- Size-1-2ft



# Special Effects



# PYRO FIRE WORKS——

-in blast golden flower cracking from pyro base.

# FLOWER SHOWER ELECTRIC CONFIT

-to shower the color papers & flowers in party event.



# FOG—MACHINE

-to create dense fog in party events.



# Birthday Props



## GOLDEN SEQUIN PANEL ——\*

-in golden cubic crystal background panel.

• Quantities - 1 Nos.



## CUSTOMIZED NEON LIGHT—

-in white tube with