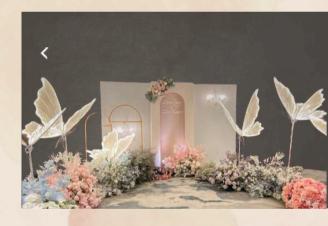

#### BUTTERFLIES

#### LIGHT ——

-in white lighted butterflies with golden stand.

- Quantities 8 No.
- Size-4 ft