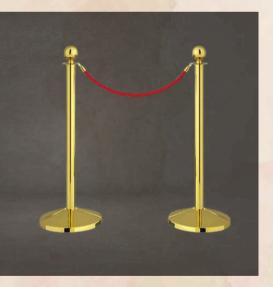

### Q-MANAGER

-in golden metal glossy royal with red rope.

• Quantities - 10 No.

BLUETOOTH SPEAKER