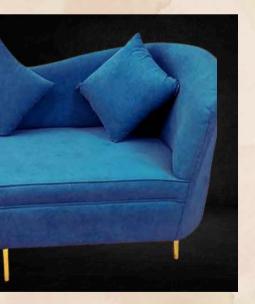

s - 300 Nos.







## Pillars





#### STONE PILLARS

-in same height with 2 different brown shades; looks alike ancient wooden pillars

- Quantities 4No.
- Size: 8+1 ft







#### WOODEN PILLARS

-in same height with 2 different brown shades; looks alike ancient wooden pillars

- Quantities 4No.
- Size: 8+1 ft









#### MULTI ACRYLIC PEDESTALS

-in full clear transparent glass standees with different heights.

- Quantities 14 Nos.
- Size- 2,3,4 ft

## **ACRYLIC**PILLARS

-in full clear transparent glass.

- Quantities 8 Nos.
- Size 8, 6, 4 ft





## ACRYLIC PODIUM —

-in full clear transparent glass.





## VIP DOUBLE SEAT SOFA







#### WHITE

-in stone white with royal velvet look

Quantities - 35 No.











#### SOLO BLACK-

-in stone white with royal velvet look









#### BLUE

-in dark cyan blue royal velvet









#### PINK

-in dark wild pink with royal matt Velvet









#### PEACH-

-in light peach with velvet









#### SNOW WHITE

-in stone white with royal velvet look











#### JUTE WHITE

-in stone white with jute netted cushion.









#### ROYAL WHITE—

-in stone white with royal velvet look









#### WILD PINK

-in stone white with royal velvet look





#### STATEMENT OFA







## LEATHER BROWN——

-in stone white with royal velvet look









#### GREENISH GREY

-in stone white with royal velvet look









#### BRIGHT PINK —

-in stone white with royal velvet look









## TALE

-in tale orange with royal velvet look









#### LUXURY WHITE—

-in pure white with gold frame look.









## VELVET RED —

-i