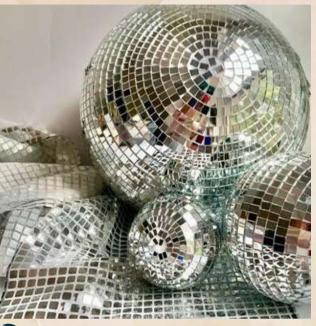

### MIRROR **BALLS**

-in sphere shape full of illuminate glass.

• Quantities - 10 Nos