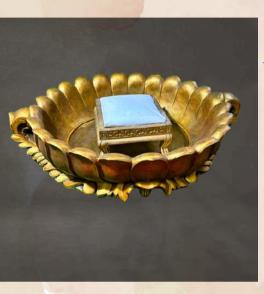

## ANTIQUE URULI

-in woolen threaded white with wooden leg

- Quantities 2 Nos.
- Size- 4.5 dia

#### GOLDEN URULI —

-in woolen threaded white with wooden leg

- Quantities 2 Nos.
- Size- 4.5 dia