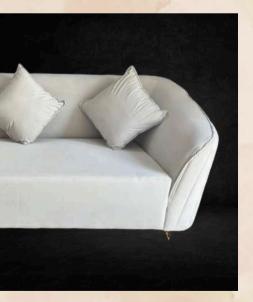

#### SNOW WHITE

-in stone white with royal velvet look

#### JUTE WHITE

-in stone white with jute netted cushion.

#### ROYAL WHITE—

-in stone white with royal velvet look