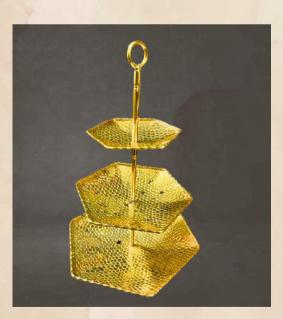

### CUP CAKE STAND

- -in golden glossy ring frame with 2 royal white stand.
- · Quantities 1Nos.

### CUP CAKE STAND

-in golden glossy ring frame with 2 royal white stand.

Quantities - 1Nos.