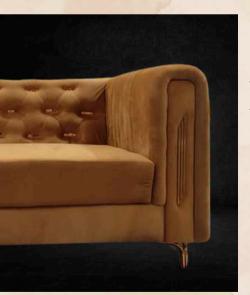

,3,4 ft

## **ACRYLIC**PILLARS

-in full clear transparent glass.

- Quantities 8 Nos.
- Size 8, 6, 4 ft





## ACRYLIC PODIUM —

-in full clear transparent glass.





## VIP DOUBLE SEAT SOFA







#### WHITE

-in stone white with royal velvet look

Quantities - 35 No.











#### SOLO BLACK-

-in stone white with royal velvet look









#### BLUE

-in dark cyan blue royal velvet









#### PINK

-in dark wild pink with royal matt Velvet









#### PEACH-

-in light peach with velvet









#### SNOW WHITE

-in stone white with royal velvet look











#### JUTE WHITE

-in stone white with jute netted cushion.









#### ROYAL WHITE—

-in stone white with royal velvet look









#### WILD PINK

-in stone white with royal velvet look





#### STATEMENT OFA







## LEATHER BROWN——

-in stone white with royal velvet look









#### GREENISH GREY

-in stone white with royal velvet look









#### BRIGHT PINK —

-in stone white with royal velvet look









## TALE

-in tale orange with royal velvet look









#### LUXURY WHITE—

-in pure white with gold frame look.









## VELVET RED —

-in pure red with royal velvet look





## SWING





## TRADITIONAL SWING

-in wooden four leg frame with red cushion.



## Vidhi Chair



#### VIDHI CHAIR

-in royal white cushion in golden frame art work.

• Quantities - 6 Nos.

#### VIDHI CHAIR

-in royal white cushion in golden frame art work.

• Quantities - 2 Nos.





#### VIDHI CHAIR

-in royal white cushion in golden frame art work



## Dinning props





#### TEA STAND

-in 3 leg stainl