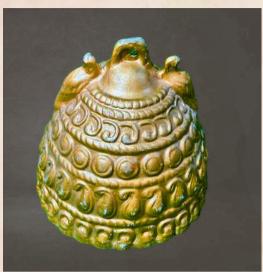

## ANCIENT BELL CAP

-in copper mixed brass as cap of god.

Quantities - 10 Nos.