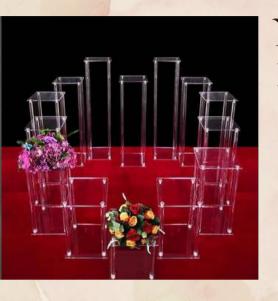

#### MULTI ACRYLIC PEDESTALS

-in full clear transparent glass standees with different heights.

- Quantities 14 Nos.
- Size- 2,3,4 ft

## **ACRYLIC**PILLARS

-in full clear transparent glass.

- Quantities 8 Nos.
- Size 8, 6, 4 ft