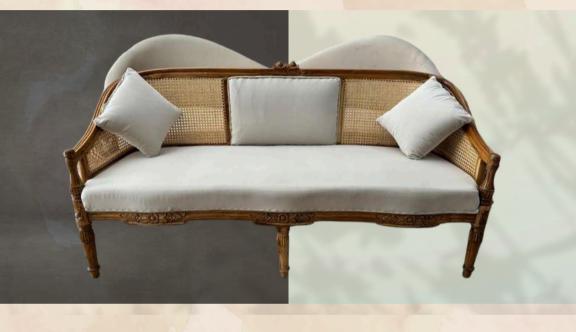

## VIP DOUBLE SEAT SOFA

#### WHITE

-in stone white with royal velvet look

Quantities - 35 No.