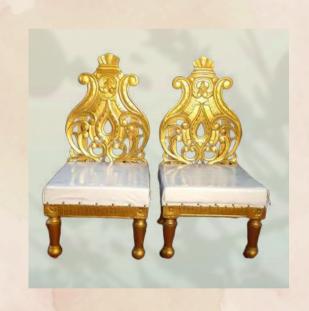

## Vidhi Chair

#### VIDHI CHAIR

-in royal white cushion in golden frame art work.

• Quantities - 2 Nos.