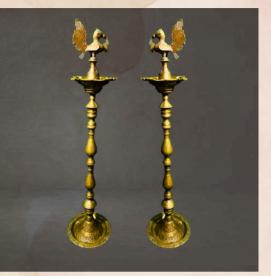

#### **KUTHU VILAKU**

-in ancient old gold color with single peacock.

Quantities - 4ft - 2nos
 3.5 ft - 2nos
 2 ft - 2nos