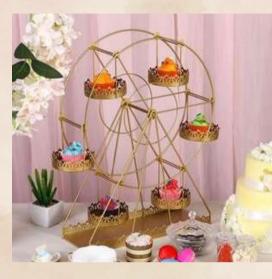

#### WHEEL CUP CAKE STAND

-in golden glossy ring frame with 2 royal white stand.

Quantities - 1Nos.