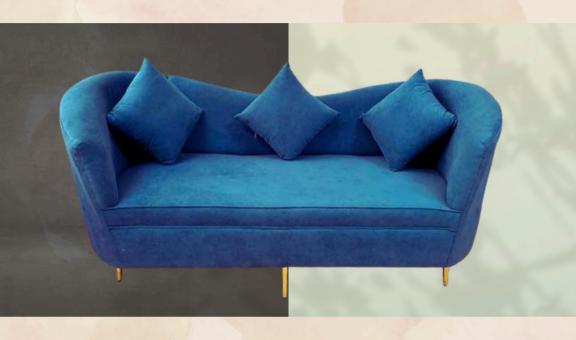

ies - 300 Nos.







## Pillars





#### STONE PILLARS

-in same height with 2 different brown shades; looks alike ancient wooden pillars

- Quantities 4No.
- Size: 8+1 ft







#### WOODEN PILLARS

-in same height with 2 different brown shades; looks alike ancient wooden pillars

- Quantities 4No.
- Size: 8+1 ft









#### MULTI ACRYLIC PEDESTALS

-in full clear transparent glass standees with different heights.

- Quantities 14 Nos.
- Size- 2,3,4 ft

## **ACRYLIC**PILLARS

-in full clear transparent glass.

- Quantities 8 Nos.
- Size 8, 6, 4 ft





## ACRYLIC PODIUM —

-in full clear transparent glass.





## VIP DOUBLE SEAT SOFA







#### WHITE

-in stone white with royal velvet look

Quantities - 35 No.











#### SOLO BLACK-

-in stone white with royal velvet look









#### BLUE

-in dark cyan blue royal velvet









#### PINK

-in dark wild pink with royal matt Velvet









#### PEACH-

-in light peach with velvet









#### SNOW WHITE

-in stone white with royal velvet look











#### JUTE WHITE

-in stone white with jute netted cushion.









#### ROYAL WHITE—

-in stone white with royal velvet look









#### WILD PINK

-in stone white with royal velvet look





#### STATEMENT OFA







## LEATHER BROWN——

-in stone white with royal velvet look









#### GREENISH GREY

-in stone white with royal velvet look









#### BRIGHT PINK —

-in stone white with royal velvet look









## TALE

-in tale orange with royal velvet look









#### LUXURY WHITE—

-in pure white with gold frame look.









## VELVET RED —