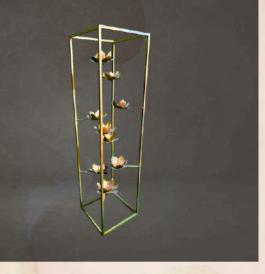

#### BUTTERFLIES

#### LIGHT ——

-in white lighted butterflies with golden stand.

- Quantities 8 No.
- Size-4 ft