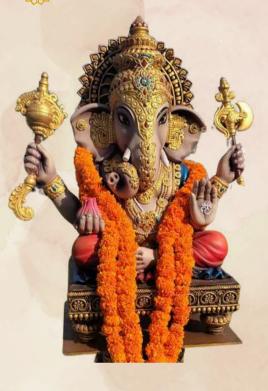

# Traditionals antiques

#### GANESH STATUE—

-in holistic skin & golden colored statue

Quantities - 1No.

#### GANESH STATUE—

-in vintage vinayagar brass statue

· Quantities - 1No.