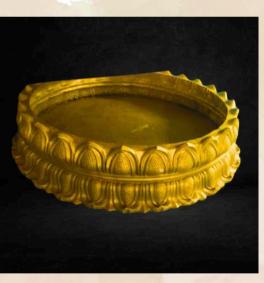

#### KALASAM BRASS

-in holistic temple based kalasam look.

- Quantities 8No.
- Size- 2,3,4,5 ft