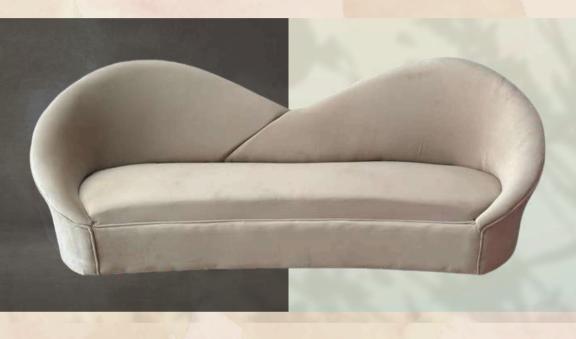

e: 8+1 ft







#### WOODEN PILLARS

-in same height with 2 different brown shades; looks alike ancient wooden pillars

- Quantities 4No.
- Size: 8+1 ft









#### MULTI ACRYLIC PEDESTALS

-in full clear transparent glass standees with different heights.

- Quantities 14 Nos.
- Size- 2,3,4 ft

## **ACRYLIC**PILLARS

-in full clear transparent glass.

- Quantities 8 Nos.
- Size 8, 6, 4 ft





## ACRYLIC PODIUM —

-in full clear transparent glass.





## VIP DOUBLE SEAT SOFA







#### WHITE

-in stone white with royal velvet look

Quantities - 35 No.











#### SOLO BLACK-

-in stone white with royal velvet look









#### BLUE

-in dark cyan blue royal velvet









#### PINK

-in dark wild pink with royal matt Velvet









#### PEACH-

-in light peach with velvet









#### SNOW WHITE

-in stone white with royal velvet look











#### JUTE WHITE

-in stone white with jute netted cushion.









#### ROYAL WHITE—

-in stone white with royal velvet look









#### WILD PINK

-in stone white with royal velvet look





#### STATEMENT OFA







## LEATHER BROWN——

-in stone white with royal velvet look









#### GREENISH GREY

-in stone white with royal velvet look









#### BRIGHT PINK —

-in stone white with royal velvet look









## TALE

-in tale orange with royal velvet look









#### LUXURY WHITE—

-in pure white with gold frame look.









## VELVET RED —

-in pure red with royal velvet look





## SWING





## TRADITIONAL SWING

-in wooden four leg frame with red cushion.



## Vidhi Chair



#### VIDHI CHAIR

-in