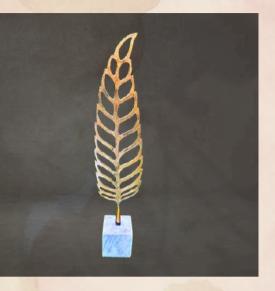

#### GOLDEN LEAF

-in glossy gold with blue marble cuboid base

· Quantities - 2 Nos.