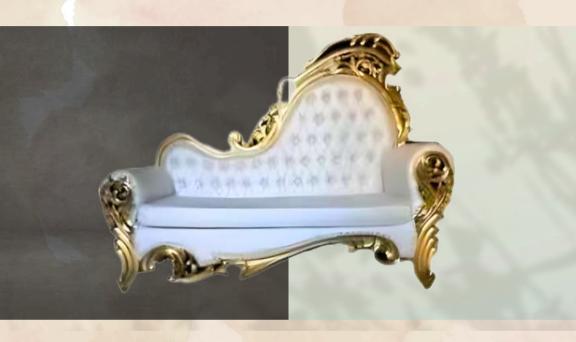

ties - 35 No.











#### SOLO BLACK-

-in stone white with royal velvet look









#### BLUE

-in dark cyan blue royal velvet









#### PINK

-in dark wild pink with royal matt Velvet









#### PEACH-

-in light peach with velvet









#### SNOW WHITE

-in stone white with royal velvet look











#### JUTE WHITE

-in stone white with jute netted cushion.









#### ROYAL WHITE—

-in stone white with royal velvet look









#### WILD PINK

-in stone white with royal velvet look





#### STATEMENT OFA







## LEATHER BROWN——

-in stone white with royal velvet look









#### GREENISH GREY

-in stone white with royal velvet look









#### BRIGHT PINK —

-in stone white with royal velvet look









## TALE

-in tale orange with royal velvet look









#### LUXURY WHITE—

-in pure white with gold frame look.









## VELVET RED —

-in pure red with royal velvet look





## SWING





## TRADITIONAL SWING

-in wooden four leg frame with red cushion.



## Vidhi Chair



#### VIDHI CHAIR

-in royal white cushion in golden frame art work.

• Quantities - 6 Nos.

#### VIDHI CHAIR

-in royal white cushion in golden frame art work.

• Quantities - 2 Nos.





#### VIDHI CHAIR

-in royal white cushion in golden frame art work



## Dinning props





#### TEA STAND

-in 3 leg stainless steel on top round.

• Quantities - 4 Nos.

#### ROUND TABLE—

• Quantities - 25 Nos.





## DINING TABLE —

-in stainless steel with foldable stand.



## Chandeliers





## CHANDELIER LIGHT—

- in vintage old copper look
  - · Quantities;

6 arm - 4no