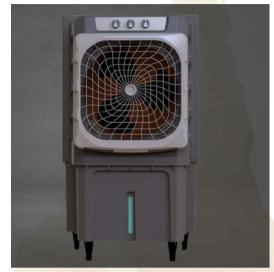

yal white stand.

Quantities - 1Nos.









### WOOLEN STOOL —

-in woolen threaded white with wooden leg

• Quantities - 2 Nos.

# PRINTED STOOL

-in multi color printed cushion stool

• Quantities - 2 Nos.





### **BAMBOO**

#### **ROPE STOOL-**

-in stone white with royal velvet look

Quantities - 2 Nos.









### ROPE MAT

-in woolen threaded mat.

### ROUND MAT —

-in round double color mat stool.





### ROUND

MAT

-in stone white with royal velvet look



# Props-



### NETTED SCREEN—

-in rope twisted wooden balls.

- Quantities 2 Nos.
- Size- 2-3 ft.

### DISPLAY

CART

-in golden glossy display table with white table.

- Quantities 2 Nos.
- Size- 6-8 ft





### NETTED TENT —

-in white woolen netted with bamboo stand.

- Quantities 2 Nos.
- Size- 5-7 ft.



# Props





# SELFIE BOOTH 360

-in RGB round light with center stand

Quantities - 1No.

### JUMBO AIR COOLER



### Q-MANAGER

-in golden metal glossy royal with red rope.

• Quantities - 10 No.



BLUETOOTH SPEAKER



# Props



### MIRROR **BALLS**

-in sphere shape full of illuminate glass.

• Quantities - 10 Nos



#### STAND FACE **PILLARS**

-in full face standing mirror for photo booth.

• Quantities - 1 No.