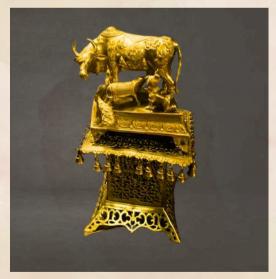

#### KAMADHENU & THULASI MADAM

-in ancient old gold color with kamadhenu along with thulasi maadam in traditional look.

Quantities - 1 Nos