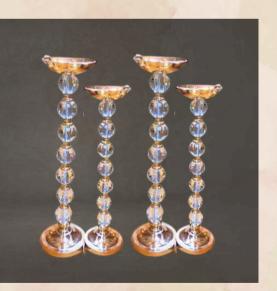

### LOTUS CANDLE HOLD STAND

-in glossy gold finished lotus with long stem.

• Quantities - 6Nos.