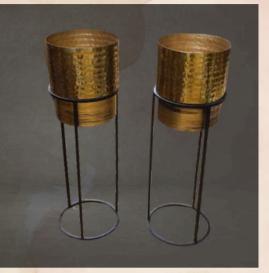

os





#### KALASAM BRASS

-in holistic temple based kalasam look.

- Quantities 8No.
- Size- 2,3,4,5 ft



#### JALLI CANDLE STAND

-in 2 similar size of 2 set with basketed cup.

• Quantities - 4Nos.



## CANDLE HOLDER

-in ancient church styled golden candle 5 holder.

Quantities - 1ft - 5Nos

5ft - 2 Nos.



#### LAYERED LAMP

-in copper gold holding multiple lamp

Quantities - 2Nos.





#### GOLDEN FLOWERS

-in glossy gold with candle holder

- Quantities 2Nos.
- Size- 2-3 ft.



## ANCIENT BELL CAP

-in copper mixed brass as cap of god.

Quantities - 10 Nos.



## LEAFY FLOWER HOLDER

-in classy copper look in 3 different size of 2 sets as leafy flower holding bowl.

Quantities - 6 Nos.



## CYLINDRICAL JALLI VASE

-in netted flower vase in ancient gold.

Quantities - 6Nos.







#### GOLDEN CUP STAND

-in gold cup to hold the thing with black stand

• Quantities - 6 Nos.



### LOTUS CANDLE HOLD STAND

-in glossy gold finished lotus with long stem.

• Quantities - 6Nos.



#### METALLIC VASE

-in copper metallic vase in glossy finished.

Quantities - 2 Nos.



#### WINE CUP

-in stone white with royal velvet look







## SIMPLE VASE

-in gold metallic simple flower vase.

Quantities - 2 Nos.



### FLOOR CANDLE HOLDER

-in golden color with 9 candle cup holder

• Quantities - 2Nos.



#### **FLOWER POT**

-in golden metallic carved flower pot.

• Quantities - 5 Nos.



#### **LOTUS METAL**

#### CANDLE HOLDER

-in stone white with royal velvet look.





## BIG URULI VASES

-available in 2 different sizes with vintage copper look

Quantities - 4Nos.



#### PE