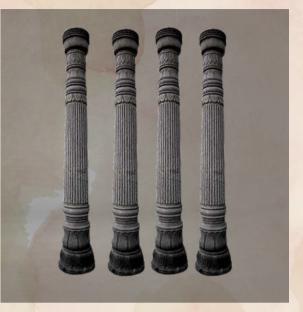

#### STONE PILLARS

-in same height with 2 different brown shades; looks alike ancient wooden pillars

- Quantities 4No.
- Size: 8+1 ft