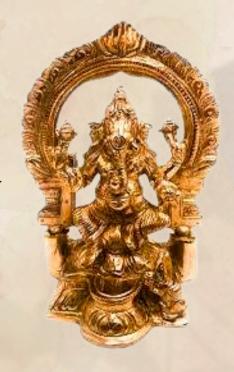

#### GANESH STATUE—

-in holistic skin & golden colored statue

Quantities - 1No.

#### GANESH STATUE—

-in vintage vinayagar brass statue

· Quantities - 1No.