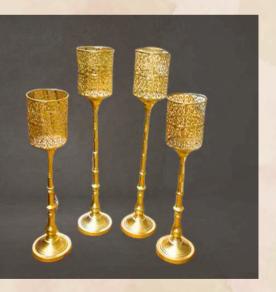

#### JALLI CANDLE STAND

-in 2 similar size of 2 set with basketed cup.

• Quantities - 4Nos.