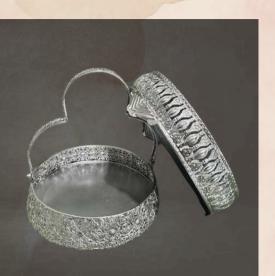

#### JALLI CANDLE STAND

-in 2 similar size of 2 set with basketed cup.

• Quantities - 4Nos.