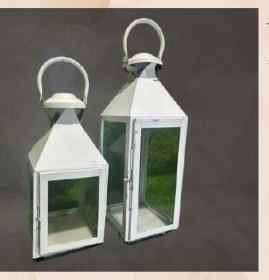

hanging golden lamp holder

Quantities - 6 Nos.



## PEACOCK PLATE

-in rose gold peacock pale with 12 side cups.

· Quantities - 6 Nos.





#### SLIVER HAMPER

-in metallic silver flower hamper.

Quantities - 4No



## TRI LEAFY HANGING

-in rose gold tri leafy with candle holder base

Quantities - 10 Nos.



## STAND BOWL CRYSTAL

-in white color with yellow light.

Quantities - 4 Nos.



#### LUXURY ROOF LIGHT

-in red cup with crystal.

Quantities - 2 Nos.



# Light props





# MULTI SPHERE LIGHT

-in multi sphere light with golden stand.

- o Quantities 6nos
- o Size 4 ft

# BUTTERFLY LIGHT——

-in red cup with crystal.

- Quantities 6 Nos.
- · Size- 6 ft.





#### BUTTERFLIES

#### LIGHT ——

-in white lighted butterflies with golden stand.

- Quantities 8 No.
- Size-4 ft









### WHITE BOX LAMP——\*

-in white color metal box with glass on 4 sides.

• Quantities - 9 Nos.

# BLACK BOX

-in black color metal box with glass on 4 sides.

Quantities - 9 Nos.





#### MORO TON-LAMP LIGHT

-in red and blue sided glass with copper frame

- · Quantities 1No.
- Size-



# Light props





# ACRYLIC — CANDLE STAND

-in clear transparent glass .

• Quantities - 5 Nos.

# GLASS CANDLE STAND ——\*

-in clear transparent glass.

- Quantities 25Nos.
- Size- 1 & 2 ft





# CANDLE LIGHT —

-in white color with yellow light.

- Quantities 40Nos.
- Size-1-2ft



# Special Effects



# PYRO FIRE WORKS——

-in blast golden flower cracking from pyro base.

# FLOWER SHOWER ELECTRIC CONFIT

-to shower the color papers & flowers in party event.



# FOG—MACHINE

-to create dense fog in