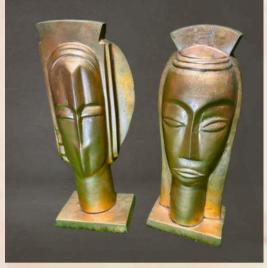

WINE CUP

-in stone white with royal velvet look







## SIMPLE VASE

-in gold metallic simple flower vase.

Quantities - 2 Nos.



### FLOOR CANDLE HOLDER

-in golden color with 9 candle cup holder

• Quantities - 2Nos.



#### **FLOWER POT**

-in golden metallic carved flower pot.

• Quantities - 5 Nos.



#### **LOTUS METAL**

#### CANDLE HOLDER

-in stone white with royal velvet look.





## BIG URULI VASES

-available in 2 different sizes with vintage copper look

Quantities - 4Nos.



#### PEACOCK STATUE

-in brass gold look with traditional look.

Quantities - 1 No.



STICK LIGHT

-in classy gold look with sphere lights.



LADY APSARA

-in classy brass apsara statue lady holding bowl.







#### GOLDEN LEAF

-in glossy gold with blue marble cuboid base

· Quantities - 2 Nos.



#### SAJJA FACE

-in ancient antique golden look

• Quantities - 2 Nos.



#### RABBIT

#### CANDLE HOLDER

-in slant rabbit attached with candle holder

• Quantities - 15 Nos.



### ROOF BIRD CAGE

-in golden colored roof hanging cage.







#### VINTAGE SAUCER

-in golden colour with vinatge look

Quantities - 4 Nos



## **DEER**HEADS

-in half headed deer with wandering horns.

• Quantities - 2 Nos.



#### FLOOR CANDLE HOLDER

-in golden color with 9 candle cup holder

Quantities - 2Nos.



#### BLACK 51 NO'S CANDLE STAND

-in stone white with royal velvet look





#### LOTUS METAL

#### CANDLE HOLDER

-in stone white with royal velvet look

Quantities - 2Nos.



#### WHIRL STAND

-in golden twisted whirl bar stand.

• Quantities - 2 Nos.



## BRASS FLOWER VASE

-in stone metal