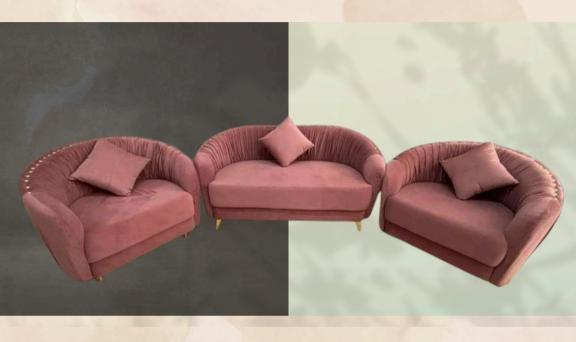

#### PINK

-in dark wild pink with royal matt Velvet

#### WILD PINK

-in stone white with royal velvet look

#### BRIGHT PINK —

-in stone white with royal velvet look