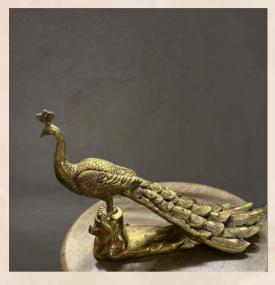

#### PEACOCK STATUE

-in brass gold look with traditional look.

Quantities - 1 No.

STICK LIGHT

-in classy gold look with sphere lights.

LADY APSARA

-in classy brass apsara statue lady holding bowl.