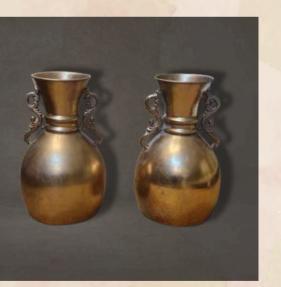

#### METALLIC VASE

-in copper metallic vase in glossy finished.

Quantities - 2 Nos.