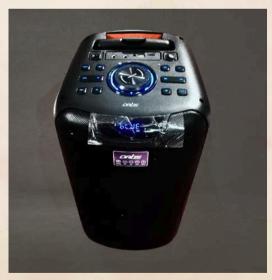

### Q-MANAGER

-in golden metal glossy royal with red rope.

• Quantities - 10 No.

BLUETOOTH SPEAKER