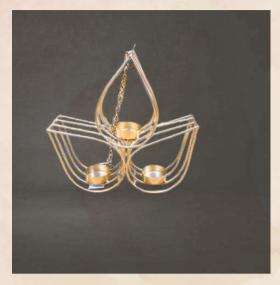

## CHANDELIER LIGHT—

- in vintage old copper look
  - · Quantities;

6 arm - 4nos

8 arm - 2nos