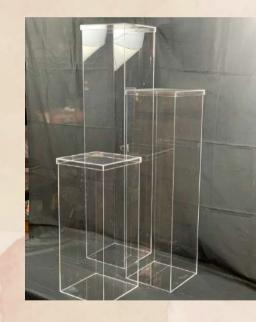

#### MULTI ACRYLIC PEDESTALS

-in full clear transparent glass standees with different heights.

- Quantities 14 Nos.
- Size- 2,3,4 ft