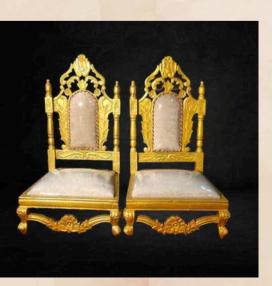

## Vidhi Chair

#### VIDHI CHAIR

-in royal white cushion in golden frame art work