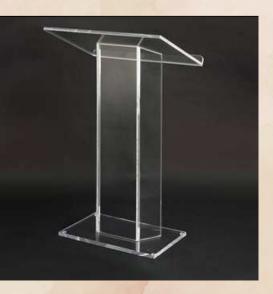

### MURUGAR STATUE

-in multi colored plaster of Paris statue.





# Chairs





#### GOLDEN CHAIR —

-in glossy gold simple decorative chairs

Quantities - 500 Nos

## **ACRYLIC**CHAIR

-in clear transparent fine glossy look.

• Quantities - 300 Nos.







## Pillars





#### STONE PILLARS

-in same height with 2 different brown shades; looks alike ancient wooden pillars

- Quantities 4No.
- Size: 8+1 ft







#### WOODEN PILLARS

-in same height with 2 different brown shades; looks alike ancient wooden pillars

- Quantities 4No.
- Size: 8+1 ft









#### MULTI ACRYLIC PEDESTALS

-in full clear transparent glass standees with different heights.

- Quantities 14 Nos.
- Size- 2,3,4 ft

## **ACRYLIC**PILLARS

-in full clear transparent glass.

- Quantities 8 Nos.
- Size 8, 6, 4 ft





## ACRYLIC PODIUM —

-in full clear transparent glass.





## VIP DOUBLE SEAT SOFA







#### WHITE

-in stone white with royal velvet look

Quantities - 35 No.











#### SOLO BLACK-

-in stone white with royal velvet look









#### BLUE

-in dark cyan blue royal velvet









#### PINK

-in dark wild pink with royal matt Velvet









#### PEACH-

-in light peach with velvet









#### SNOW WHITE

-in stone white with royal velvet look











#### JUTE WHITE

-in stone white with jute netted cushion.









#### ROYAL WHITE—

-in stone white with royal velvet look









#### WILD PINK

-in stone white with royal velvet look





#### STATEMENT OFA







## LEATHER BROWN——

-in stone white with royal velvet look









#### GREENISH GREY

-in stone white wi