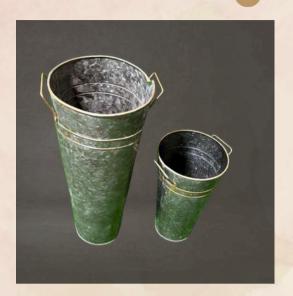

ble cuboid base

· Quantities - 2 Nos.



#### SAJJA FACE

-in ancient antique golden look

• Quantities - 2 Nos.



#### RABBIT

#### CANDLE HOLDER

-in slant rabbit attached with candle holder

• Quantities - 15 Nos.



### ROOF BIRD CAGE

-in golden colored roof hanging cage.







#### VINTAGE SAUCER

-in golden colour with vinatge look

Quantities - 4 Nos



## **DEER**HEADS

-in half headed deer with wandering horns.

• Quantities - 2 Nos.



#### FLOOR CANDLE HOLDER

-in golden color with 9 candle cup holder

Quantities - 2Nos.



#### BLACK 51 NO'S CANDLE STAND

-in stone white with royal velvet look





#### LOTUS METAL

#### CANDLE HOLDER

-in stone white with royal velvet look

Quantities - 2Nos.



#### WHIRL STAND

-in golden twisted whirl bar stand.

• Quantities - 2 Nos.



## BRASS FLOWER VASE

-in stone metal color in different size

- Quantities 2set 4 Nos.
- Size- 4&2 ft



## CARVED COPPER BUCKET

-in carved design copper with wood handle





## ANTIQUE JADI SET

-in crafted black with wooden top

• Quantities - 5 Nos.



#### STOOL TABLE

-in half gold bedside table with drawer.

• Quantities - 2 set 4 Nos.



## WINDOW LIGHT HOLD

-in cross bar roof hanging golden lamp holder

Quantities - 6 Nos.



## PEACOCK PLATE

-in rose gold peacock pale with 12 side cups.

· Quantities - 6 Nos.





#### SLIVER HAMPER

-in metallic silver flower hamper.

Quantities - 4No



## TRI LEAFY HANGING

-in rose gold tri leafy with candle holder base

Quantities - 10 Nos.



## STAND BOWL CRYSTAL

-in white color with yellow light.

Quantities - 4 Nos.



#### LUXURY