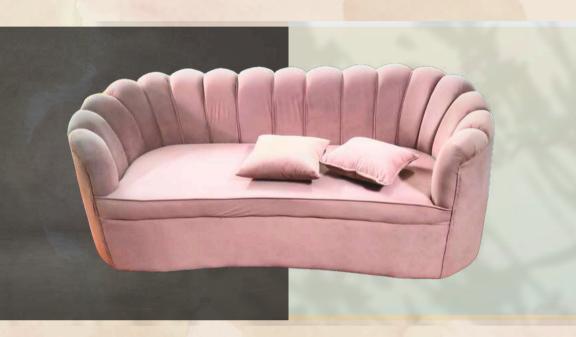

full clear transparent glass.





## VIP DOUBLE SEAT SOFA







#### WHITE

-in stone white with royal velvet look

Quantities - 35 No.











#### SOLO BLACK-

-in stone white with royal velvet look









#### BLUE

-in dark cyan blue royal velvet









#### PINK

-in dark wild pink with royal matt Velvet









#### PEACH-

-in light peach with velvet









#### SNOW WHITE

-in stone white with royal velvet look











#### JUTE WHITE

-in stone white with jute netted cushion.









#### ROYAL WHITE—

-in stone white with royal velvet look









#### WILD PINK

-in stone white with royal velvet look





#### STATEMENT OFA







## LEATHER BROWN——

-in stone white with royal velvet look









#### GREENISH GREY

-in stone white with royal velvet look









#### BRIGHT PINK —

-in stone white with royal velvet look









## TALE

-in tale orange with royal velvet look









#### LUXURY WHITE—

-in pure white with gold frame look.









## VELVET RED —

-in pure red with royal velvet look





## SWING





## TRADITIONAL SWING

-in wooden four leg frame with red cushion.



## Vidhi Chair



#### VIDHI CHAIR

-in royal white cushion in golden frame art work.

• Quantities - 6 Nos.

#### VIDHI CHAIR

-in royal white cushion in golden frame art work.

• Quantities - 2 Nos.





#### VIDHI CHAIR

-in royal white cushion in golden frame art work



## Dinning props





#### TEA STAND

-in 3 leg stainless steel on top round.

• Quantities - 4 Nos.

#### ROUND TABLE—

• Quantities - 25 Nos.





## DINING TABLE —

-in stainless steel