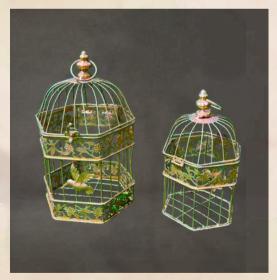

9 candle cup holder

• Quantities - 2Nos.



#### **FLOWER POT**

-in golden metallic carved flower pot.

• Quantities - 5 Nos.



#### **LOTUS METAL**

#### CANDLE HOLDER

-in stone white with royal velvet look.





## BIG URULI VASES

-available in 2 different sizes with vintage copper look

Quantities - 4Nos.



#### PEACOCK STATUE

-in brass gold look with traditional look.

Quantities - 1 No.



STICK LIGHT

-in classy gold look with sphere lights.



LADY APSARA

-in classy brass apsara statue lady holding bowl.







#### GOLDEN LEAF

-in glossy gold with blue marble cuboid base

· Quantities - 2 Nos.



#### SAJJA FACE

-in ancient antique golden look

• Quantities - 2 Nos.



#### RABBIT

#### CANDLE HOLDER

-in slant rabbit attached with candle holder

• Quantities - 15 Nos.



### ROOF BIRD CAGE

-in golden colored roof hanging cage.







#### VINTAGE SAUCER

-in golden colour with vinatge look

Quantities - 4 Nos



## **DEER**HEADS

-in half headed deer with wandering horns.

• Quantities - 2 Nos.



#### FLOOR CANDLE HOLDER

-in golden color with 9 candle cup holder

Quantities - 2Nos.



#### BLACK 51 NO'S CANDLE STAND

-in stone white with royal velvet look





#### LOTUS METAL

#### CANDLE HOLDER

-in stone white with royal velvet look

Quantities - 2Nos.



#### WHIRL STAND

-in golden twisted whirl bar stand.

• Quantities - 2 Nos.



## BRASS FLOWER VASE

-in stone metal color in different size

- Quantities 2set 4 Nos.
- Size- 4&2 ft



## CARVED COPPER BUCKET

-in carved design copper with wood handle





## ANTIQUE JADI SET

-in crafted black w