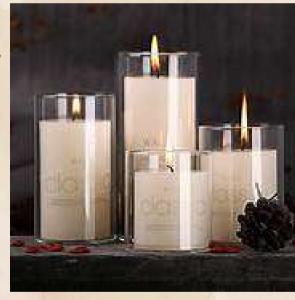

# CANDLE LIGHT —

-in white color with yellow light.

- Quantities 40Nos.
- Size-1-2ft