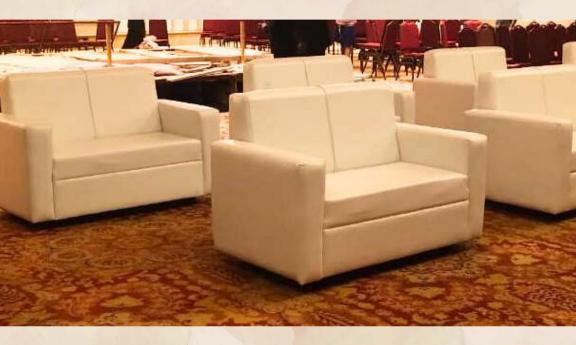

## VIP DOUBLE SEAT SOFA

#### WHITE

-in stone white with royal velvet look

Quantities - 35 No.