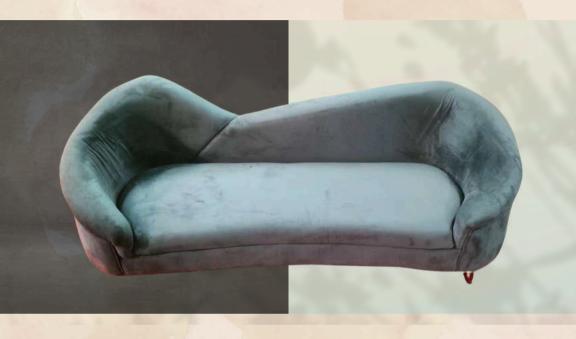

- Quantities 8 Nos.
- Size 8, 6, 4 ft





## ACRYLIC PODIUM —

-in full clear transparent glass.





## VIP DOUBLE SEAT SOFA







#### WHITE

-in stone white with royal velvet look

Quantities - 35 No.











#### SOLO BLACK-

-in stone white with royal velvet look









#### BLUE

-in dark cyan blue royal velvet









#### PINK

-in dark wild pink with royal matt Velvet









#### PEACH-

-in light peach with velvet









#### SNOW WHITE

-in stone white with royal velvet look











#### JUTE WHITE

-in stone white with jute netted cushion.









#### ROYAL WHITE—

-in stone white with royal velvet look









#### WILD PINK

-in stone white with royal velvet look





#### STATEMENT OFA







## LEATHER BROWN——

-in stone white with royal velvet look









#### GREENISH GREY

-in stone white with royal velvet look









#### BRIGHT PINK —

-in stone white with royal velvet look









## TALE

-in tale orange with royal velvet look









#### LUXURY WHITE—

-in pure white with gold frame look.









## VELVET RED —

-in pure red with royal velvet look





## SWING





## TRADITIONAL SWING

-in wooden four leg frame with red cushion.



## Vidhi Chair



#### VIDHI CHAIR

-in royal white cushion in golden frame art work.

• Quantities - 6 Nos.

#### VIDHI CHAIR

-in royal white cushion in golden frame art work.

• Quantities - 2 Nos.





#### VIDHI CHAIR

-in royal white cushion in golden frame art work



## Dinning props





#### TEA STAND

-in 3 leg stainless steel on top round.

• Quantities - 4 Nos.

#### ROUND TABLE—