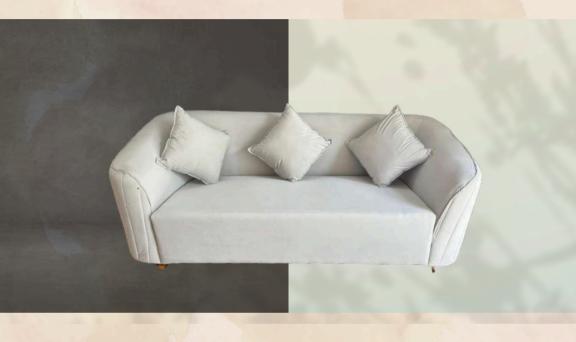

No.
- Size: 8+1 ft









#### MULTI ACRYLIC PEDESTALS

-in full clear transparent glass standees with different heights.

- Quantities 14 Nos.
- Size- 2,3,4 ft

## **ACRYLIC**PILLARS

-in full clear transparent glass.

- Quantities 8 Nos.
- Size 8, 6, 4 ft





## ACRYLIC PODIUM —

-in full clear transparent glass.





## VIP DOUBLE SEAT SOFA







#### WHITE

-in stone white with royal velvet look

Quantities - 35 No.











#### SOLO BLACK-

-in stone white with royal velvet look









#### BLUE

-in dark cyan blue royal velvet









#### PINK

-in dark wild pink with royal matt Velvet









#### PEACH-

-in light peach with velvet









#### SNOW WHITE

-in stone white with royal velvet look











#### JUTE WHITE

-in stone white with jute netted cushion.









#### ROYAL WHITE—

-in stone white with royal velvet look









#### WILD PINK

-in stone white with royal velvet look





#### STATEMENT OFA







## LEATHER BROWN——

-in stone white with royal velvet look









#### GREENISH GREY

-in stone white with royal velvet look









#### BRIGHT PINK —

-in stone white with royal velvet look









## TALE

-in tale orange with royal velvet look









#### LUXURY WHITE—

-in pure white with gold frame look.









## VELVET RED —

-in pure red with royal velvet look





## SWING





## TRADITIONAL SWING

-in wooden four leg frame with red cushion.



## Vidhi Chair



#### VIDHI CHAIR

-in royal white cushion in golden frame art work.

• Quantities - 6 Nos.

#### VIDHI CHAIR

-in royal white cushion in golden frame art wor