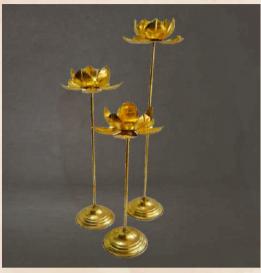

### LOTUS CANDLE HOLD STAND

-in glossy gold finished lotus with long stem.

• Quantities - 6Nos.