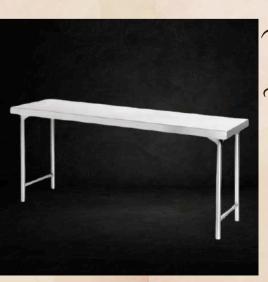

stone white with royal velvet look









#### BRIGHT PINK —

-in stone white with royal velvet look









## TALE

-in tale orange with royal velvet look









#### LUXURY WHITE—

-in pure white with gold frame look.









## VELVET RED —

-in pure red with royal velvet look





## SWING





## TRADITIONAL SWING

-in wooden four leg frame with red cushion.



## Vidhi Chair



#### VIDHI CHAIR

-in royal white cushion in golden frame art work.

• Quantities - 6 Nos.

#### VIDHI CHAIR

-in royal white cushion in golden frame art work.

• Quantities - 2 Nos.





#### VIDHI CHAIR

-in royal white cushion in golden frame art work



## Dinning props





#### TEA STAND

-in 3 leg stainless steel on top round.

• Quantities - 4 Nos.

#### ROUND TABLE—

• Quantities - 25 Nos.





## DINING TABLE —

-in stainless steel with foldable stand.



## Chandeliers





## CHANDELIER LIGHT—

- in vintage old copper look
  - · Quantities;

6 arm - 4nos

8 arm - 2nos

## CHANDELIER LIGHT—

- in vintage old copper look
- Quantities 12 arm 4nos





#### STEP BY STEP

#### CHANDELIER -

- -in golden frame metal with glossy 8 layered crystals.
- Quantities 4 No.
- Size- 3-4 ft



## Urulis...





## ANTIQUE URULI

-in woolen threaded white with wooden leg

- Quantities 2 Nos.
- Size- 4.5 dia



#### GOLDEN URULI —

-in woolen threaded white with wooden leg

- Quantities 2 Nos.
- Size- 4.5 dia







#### **KUTHU VILAKU**

-in ancient old gold color with single peacock.

Quantities - 4ft - 2nos
 3.5 ft - 2nos
 2 ft - 2nos



#### PARROT VILAKU

-in ancient old gold color with