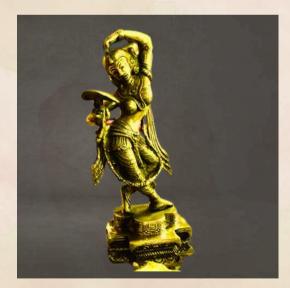

#### PEACOCK STATUE

-in brass gold look with traditional look.

Quantities - 1 No.

STICK LIGHT

-in classy gold look with sphere lights.

LADY APSARA

-in classy brass apsara statue lady holding bowl.