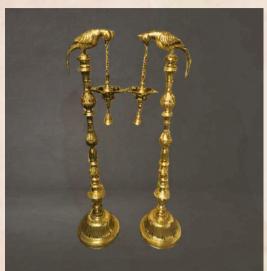

#### PARROT VILAKU

-in ancient old gold color with single parrot.

- · Quantities 2nos.
- Size- 4 ft