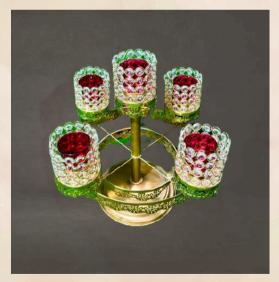

#### CHANDELIER -

- -in golden frame metal with glossy 8 layered crystals.
- Quantities 4 No.
- Size- 3-4 ft