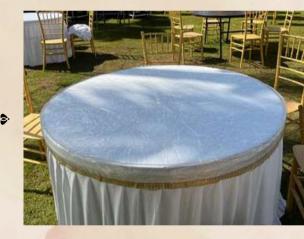

in stone white with royal velvet look









#### BRIGHT PINK —

-in stone white with royal velvet look









## TALE

-in tale orange with royal velvet look









#### LUXURY WHITE—

-in pure white with gold frame look.









## VELVET RED —

-in pure red with royal velvet look





## SWING





## TRADITIONAL SWING

-in wooden four leg frame with red cushion.



## Vidhi Chair



#### VIDHI CHAIR

-in royal white cushion in golden frame art work.

• Quantities - 6 Nos.

#### VIDHI CHAIR

-in royal white cushion in golden frame art work.

• Quantities - 2 Nos.





#### VIDHI CHAIR

-in royal white cushion in golden frame art work



## Dinning props





#### TEA STAND

-in 3 leg stainless steel on top round.

• Quantities - 4 Nos.

#### ROUND TABLE—

• Quantities - 25 Nos.





## DINING TABLE —

-in stainless steel with foldable stand.



## Chandeliers





## CHANDELIER LIGHT—

- in vintage old copper look
  - · Quantities;

6 arm - 4nos

8 arm - 2nos

## CHANDELIER LIGHT—

- in vintage old copper look
- Quantities 12 arm 4nos





#### STEP BY STEP

#### CHANDELIER -

- -in golden frame metal with glossy 8 layered crystals.
- Quantities 4 No.
- Size- 3-4 ft



## Urulis...





## ANTIQUE URULI

-in woolen threaded white with wooden leg

- Quantities 2 Nos.
- Size- 4.5 dia



#### GOLDEN URULI —

-in woolen threaded white with wooden leg

- Quantities 2 Nos.
- Size- 4.5 dia







#### **KUTHU VILAKU**

-in ancient old gold color with single peacock.

Quantities - 4ft - 2nos
 3.5 ft - 2nos
 2 ft - 2nos



#### PARROT VILAKU

-in ancient old gold color wit