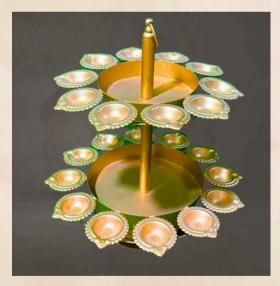

# **KUTHU VILAKU**

-in ancient old gold color with single peacock.

Quantities - 4ft - 2nos
 3.5 ft - 2nos
 2 ft - 2nos



#### PARROT VILAKU

-in ancient old gold color with single parrot.

- · Quantities 2nos.
- Size- 4 ft



#### NANTHI STATUE

-in brass coated statue with antique base with bell around the base table.

• Quantities - 1No.



#### KAMADHENU & THULASI MADAM

-in ancient old gold color with kamadhenu along with thulasi maadam in traditional look.

Quantities - 1 Nos





#### KALASAM BRASS

-in holistic temple based kalasam look.

- Quantities 8No.
- Size- 2,3,4,5 ft



#### JALLI CANDLE STAND

-in 2 similar size of 2 set with basketed cup.

• Quantities - 4Nos.



## CANDLE HOLDER

-in ancient church styled golden candle 5 holder.

Quantities - 1ft - 5Nos

5ft - 2 Nos.



#### LAYERED LAMP

-in copper gold holding multiple lamp

Quantities - 2Nos.





#### GOLDEN FLOWERS

-in glossy gold with candle holder

- Quantities 2Nos.
- Size- 2-3 ft.



## ANCIENT BELL CAP

-in copper mixed brass as cap of god.

Quantities - 10 Nos.



## LEAFY FLOWER HOLDER

-in classy copper look in 3 different size of 2 sets as leafy flower holding bowl.

Quantities - 6 Nos.



## CYLINDRICAL JALLI VASE

-in netted flower vase in ancient gold.

Quantities - 6Nos.







#### GOLDEN CUP STAND

-in gold cup to hold the thing with black stand

• Quantities - 6 Nos.



### LOTUS CANDLE HOLD STAND

-in glossy gold finished lotus with long stem.

• Quantities - 6Nos.



#### METALLIC VASE

-in copper metallic vase in glossy finished.

Quantities - 2 Nos.



#### WINE CUP

-in stone