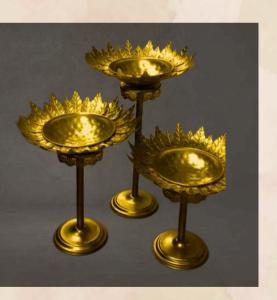

### LOTUS CANDLE HOLD STAND

-in glossy gold finished lotus with long stem.

• Quantities - 6Nos.