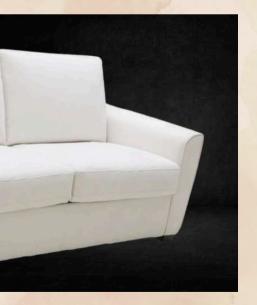

EN CHAIR —

-in glossy gold simple decorative chairs

Quantities - 500 Nos

## **ACRYLIC**CHAIR

-in clear transparent fine glossy look.

• Quantities - 300 Nos.







## Pillars





#### STONE PILLARS

-in same height with 2 different brown shades; looks alike ancient wooden pillars

- Quantities 4No.
- Size: 8+1 ft







#### WOODEN PILLARS

-in same height with 2 different brown shades; looks alike ancient wooden pillars

- Quantities 4No.
- Size: 8+1 ft









#### MULTI ACRYLIC PEDESTALS

-in full clear transparent glass standees with different heights.

- Quantities 14 Nos.
- Size- 2,3,4 ft

## **ACRYLIC**PILLARS

-in full clear transparent glass.

- Quantities 8 Nos.
- Size 8, 6, 4 ft





## ACRYLIC PODIUM —

-in full clear transparent glass.





## VIP DOUBLE SEAT SOFA







#### WHITE

-in stone white with royal velvet look

Quantities - 35 No.











#### SOLO BLACK-

-in stone white with royal velvet look









#### BLUE

-in dark cyan blue royal velvet









#### PINK

-in dark wild pink with royal matt Velvet









#### PEACH-

-in light peach with velvet









#### SNOW WHITE

-in stone white with royal velvet look











#### JUTE WHITE

-in stone white with jute netted cushion.









#### ROYAL WHITE—

-in stone white with royal velvet look









#### WILD PINK

-in stone white with royal velvet look





#### STATEMENT OFA







## LEATHER BROWN——

-in stone white with royal velvet look









#### GREENISH GREY

-in stone white with royal velvet look









#### BRIGHT PINK —

-in stone white with royal velvet look