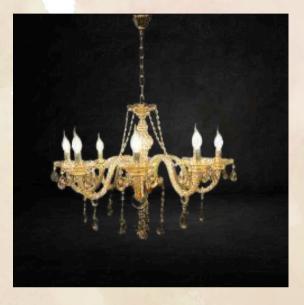

th royal velvet look









## TALE

-in tale orange with royal velvet look









#### LUXURY WHITE—

-in pure white with gold frame look.









## VELVET RED —

-in pure red with royal velvet look





## SWING





## TRADITIONAL SWING

-in wooden four leg frame with red cushion.



## Vidhi Chair



#### VIDHI CHAIR

-in royal white cushion in golden frame art work.

• Quantities - 6 Nos.

#### VIDHI CHAIR

-in royal white cushion in golden frame art work.

• Quantities - 2 Nos.





#### VIDHI CHAIR

-in royal white cushion in golden frame art work



## Dinning props





#### TEA STAND

-in 3 leg stainless steel on top round.

• Quantities - 4 Nos.

#### ROUND TABLE—

• Quantities - 25 Nos.





## DINING TABLE —

-in stainless steel with foldable stand.



## Chandeliers





## CHANDELIER LIGHT—

- in vintage old copper look
  - · Quantities;

6 arm - 4nos

8 arm - 2nos

## CHANDELIER LIGHT—

- in vintage old copper look
- Quantities 12 arm 4nos





#### STEP BY STEP

#### CHANDELIER -

- -in golden frame metal with glossy 8 layered crystals.
- Quantities 4 No.
- Size- 3-4 ft



## Urulis...





## ANTIQUE URULI

-in woolen threaded white with wooden leg

- Quantities 2 Nos.
- Size- 4.5 dia



#### GOLDEN URULI —

-in woolen threaded white with wooden leg

- Quantities 2 Nos.
- Size- 4.5 dia







#### **KUTHU VILAKU**

-in ancient old gold color with single peacock.

Quantities - 4ft - 2nos
 3.5 ft - 2nos
 2 ft - 2nos



#### PARROT VILAKU

-in ancient old gold color with single parrot.

- · Quantities 2nos.
- Size- 4 ft



#### NANTHI STATUE

-in brass