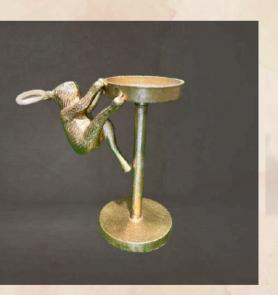

#### PEACOCK STATUE

-in brass gold look with traditional look.

Quantities - 1 No.

STICK LIGHT

-in classy gold look with sphere lights.

LADY APSARA

-in classy brass apsara statue lady holding bowl.