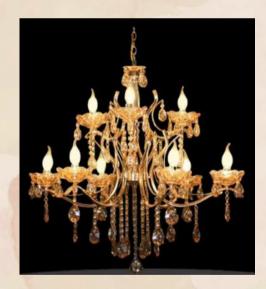

#### CHANDELIER -

- -in golden frame metal with glossy 8 layered crystals.
- Quantities 4 No.
- Size- 3-4 ft