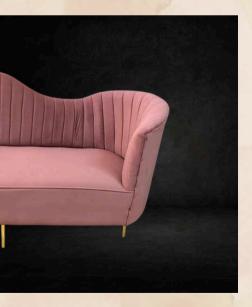

ear transparent glass standees with different heights.

- Quantities 14 Nos.
- Size- 2,3,4 ft

## **ACRYLIC**PILLARS

-in full clear transparent glass.

- Quantities 8 Nos.
- Size 8, 6, 4 ft





## ACRYLIC PODIUM —

-in full clear transparent glass.





## VIP DOUBLE SEAT SOFA







#### WHITE

-in stone white with royal velvet look

Quantities - 35 No.











#### SOLO BLACK-

-in stone white with royal velvet look









#### BLUE

-in dark cyan blue royal velvet









#### PINK

-in dark wild pink with royal matt Velvet









#### PEACH-

-in light peach with velvet









#### SNOW WHITE

-in stone white with royal velvet look











#### JUTE WHITE

-in stone white with jute netted cushion.









#### ROYAL WHITE—

-in stone white with royal velvet look









#### WILD PINK

-in stone white with royal velvet look





#### STATEMENT OFA







## LEATHER BROWN——

-in stone white with royal velvet look









#### GREENISH GREY

-in stone white with royal velvet look









#### BRIGHT PINK —

-in stone white with royal velvet look









## TALE

-in tale orange with royal velvet look









#### LUXURY WHITE—

-in pure white with gold frame look.









## VELVET RED —

-in pure red with royal velvet look





## SWING





## TRADITIONAL SWING

-in wooden four leg frame with red cushion.



## Vidhi Chair



#### VIDHI CHAIR

-in royal white cushion in golden frame art work.

• Quantities - 6 Nos.

#### VIDHI CHAIR

-in royal white cushion in golden frame art work.

• Quantities - 2 Nos.





#### VIDHI CHAIR

-in royal white cush